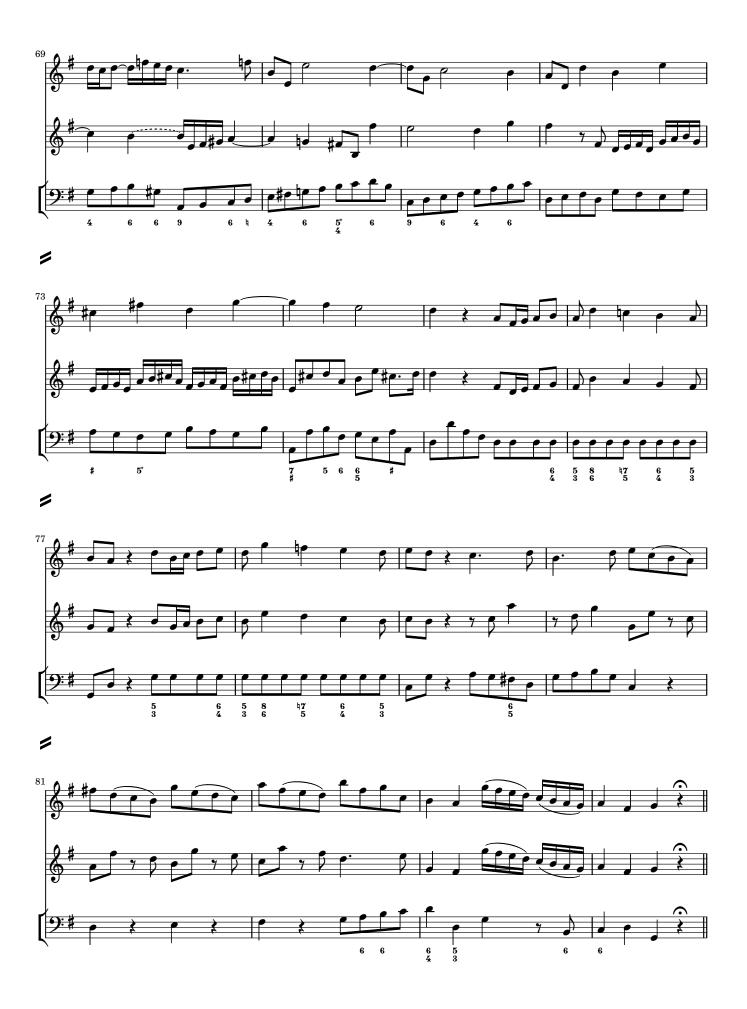

te the following emendations:

| Mov. | Bar | Staff | Description                                                        |
|------|-----|-------|--------------------------------------------------------------------|
| _    | _   | fl    | According to <b>B1</b> , either a fl or vl may play the solo part. |
|      |     | b     | All bass figures have been added by the editor.                    |
| 3    | 7   | fl    | last Jin B1: a'4                                                   |
|      | 12  | fl    | 1st J in <b>B1</b> : b'2                                           |
|      | 42  | fl    | 3rd <b>J</b> in <b>B1</b> : a'8                                    |

## Contents

| 1 | Allegro   |  |
|---|-----------|--|
| 2 | Cantabile |  |
| 3 | Allabreve |  |

#### 1 Allegro













#### 2 Cantabile



#### 3 Allabreve