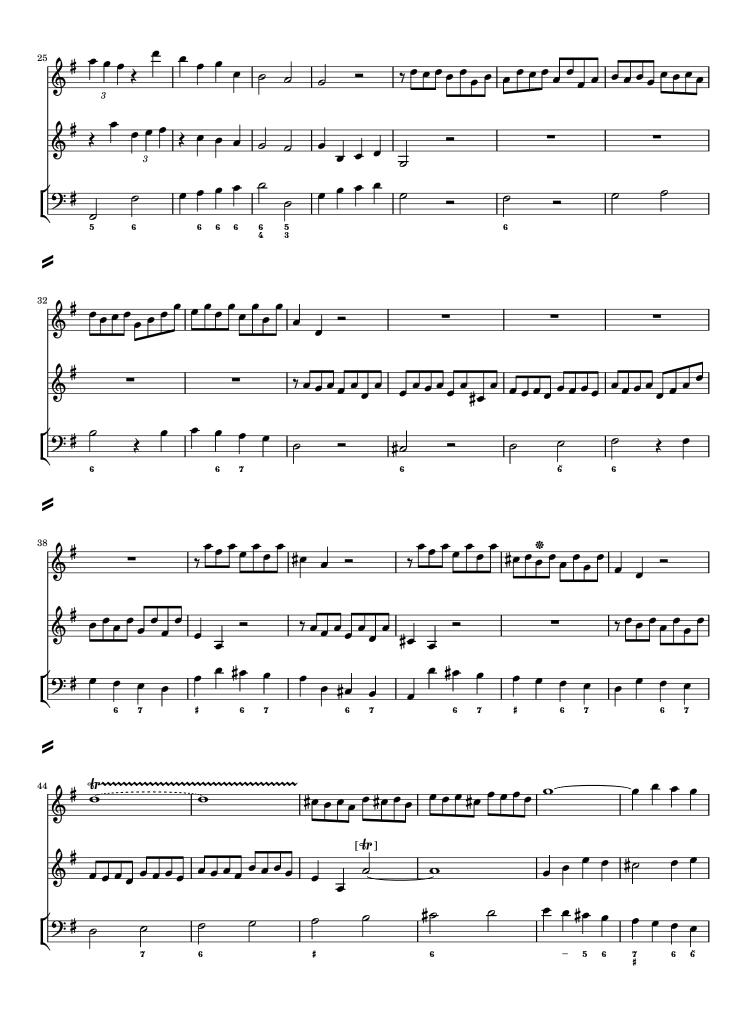

r | Staff | Description                                                        |
|------|-----|-------|--------------------------------------------------------------------|
| _    | _   | fl    | According to <b>B1</b> , either a fl or vl may play the solo part. |
|      |     | b     | All bass figures have been added by the editor.                    |
| 3    | 7   | fl    | last Jin B1: a'4                                                   |
|      | 12  | fl    | 1st J in <b>B1</b> : b'2                                           |
|      | 42  | fl    | 3rd <b>J</b> in <b>B1</b> : a'8                                    |

## Contents

| 1 | Allegro   |  |
|---|-----------|--|
| 2 | Cantabile |  |
| 3 | Allabreve |  |

#### 1 Allegro













#### 2 Cantabile



#### 3 Allabreve