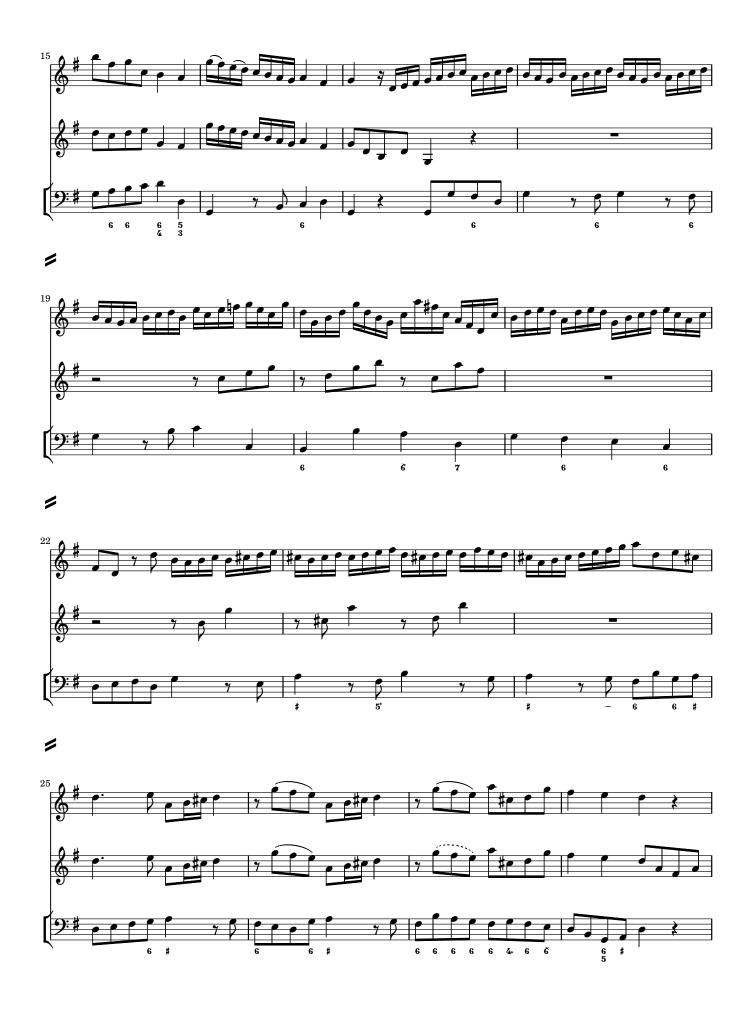

sks denote the following emendations:

| Mov. | Bar | Staff | Description                                                        |
|------|-----|-------|--------------------------------------------------------------------|
| _    | _   | fl    | According to <b>B1</b> , either a fl or vl may play the solo part. |
|      |     | b     | All bass figures have been added by the editor.                    |
| 3    | 7   | fl    | last Jin B1: a'4                                                   |
|      | 12  | fl    | 1st J in <b>B1</b> : b'2                                           |
|      | 42  | fl    | 3rd <b>J</b> in <b>B1</b> : a'8                                    |

## Contents

| 1 | Allegro   |  |
|---|-----------|--|
| 2 | Cantabile |  |
| 3 | Allabreve |  |

#### 1 Allegro













#### 2 Cantabile



#### 3 Allabreve