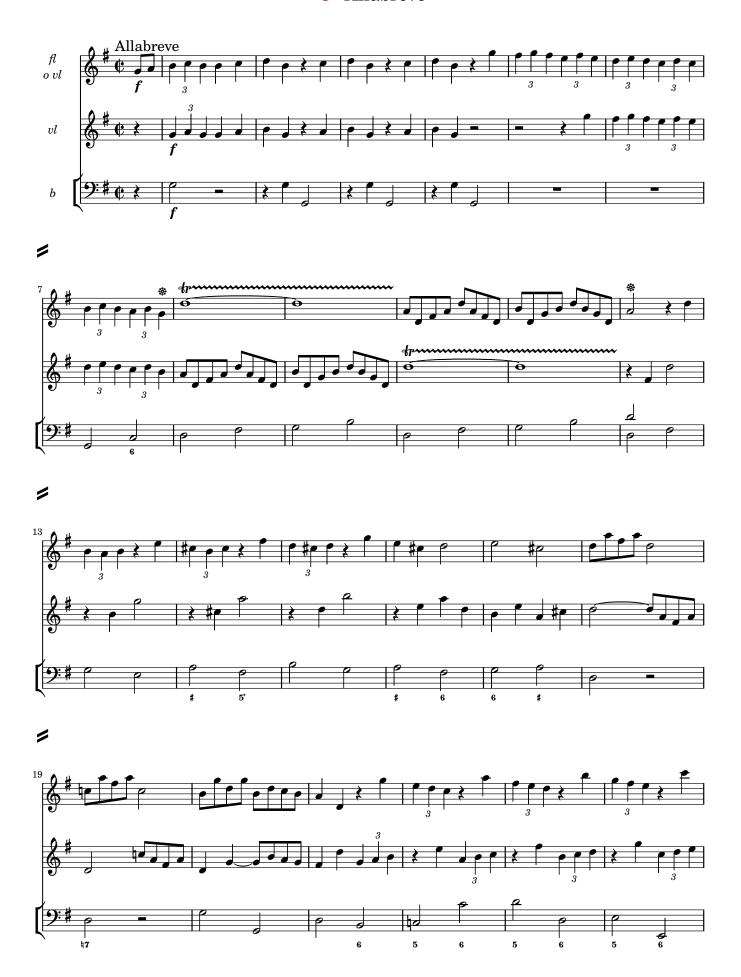

Bar | Staff | Description                                                        |
|------|-----|-------|--------------------------------------------------------------------|
| _    | _   | fl    | According to <b>B1</b> , either a fl or vl may play the solo part. |
|      |     | b     | All bass figures have been added by the editor.                    |
| 3    | 7   | fl    | last Jin B1: a'4                                                   |
|      | 12  | fl    | 1st J in <b>B1</b> : b'2                                           |
|      | 42  | fl    | 3rd <b>J</b> in <b>B1</b> : a'8                                    |

## Contents

| 1 | Allegro   |  |
|---|-----------|--|
| 2 | Cantabile |  |
| 3 | Allabreve |  |

#### 1 Allegro













#### 2 Cantabile



#### 3 Allabreve