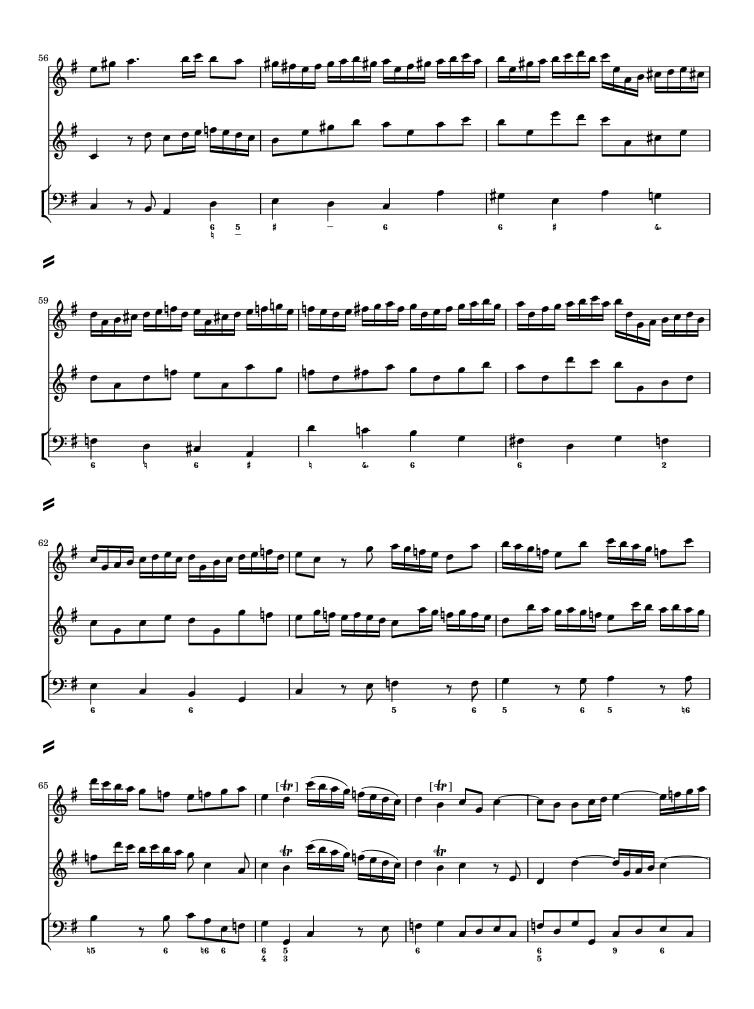

note the following emendations:

| Mov. | Bar | Staff | Description                                                        |
|------|-----|-------|--------------------------------------------------------------------|
| _    | _   | fl    | According to <b>B1</b> , either a fl or vl may play the solo part. |
|      |     | b     | All bass figures have been added by the editor.                    |
| 3    | 7   | fl    | last Jin B1: a'4                                                   |
|      | 12  | fl    | 1st J in <b>B1</b> : b'2                                           |
|      | 42  | fl    | 3rd <b>J</b> in <b>B1</b> : a'8                                    |

## Contents

| 1 | Allegro   |  |
|---|-----------|--|
| 2 | Cantabile |  |
| 3 | Allabreve |  |

#### 1 Allegro













#### 2 Cantabile



#### 3 Allabreve