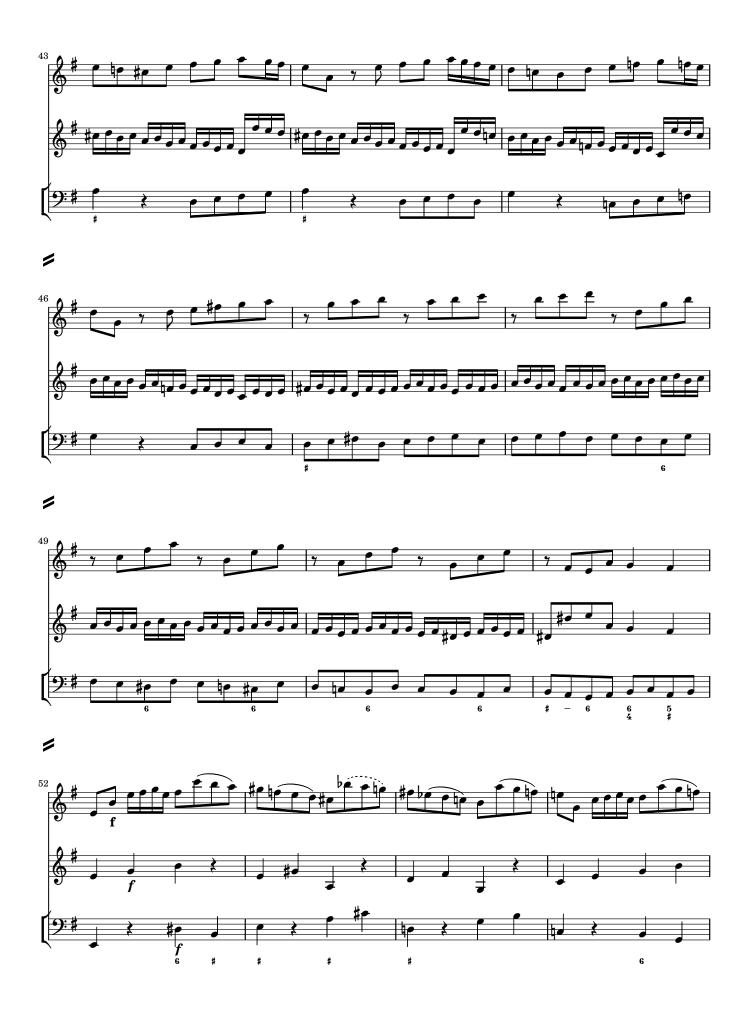

denote the following emendations:

| Mov. | Bar | Staff | Description                                                        |
|------|-----|-------|--------------------------------------------------------------------|
| _    | _   | fl    | According to <b>B1</b> , either a fl or vl may play the solo part. |
|      |     | b     | All bass figures have been added by the editor.                    |
| 3    | 7   | fl    | last Jin B1: a'4                                                   |
|      | 12  | fl    | 1st J in <b>B1</b> : b'2                                           |
|      | 42  | fl    | 3rd <b>J</b> in <b>B1</b> : a'8                                    |

## Contents

| 1 | Allegro   |  |
|---|-----------|--|
| 2 | Cantabile |  |
| 3 | Allabreve |  |

#### 1 Allegro













#### 2 Cantabile



#### 3 Allabreve