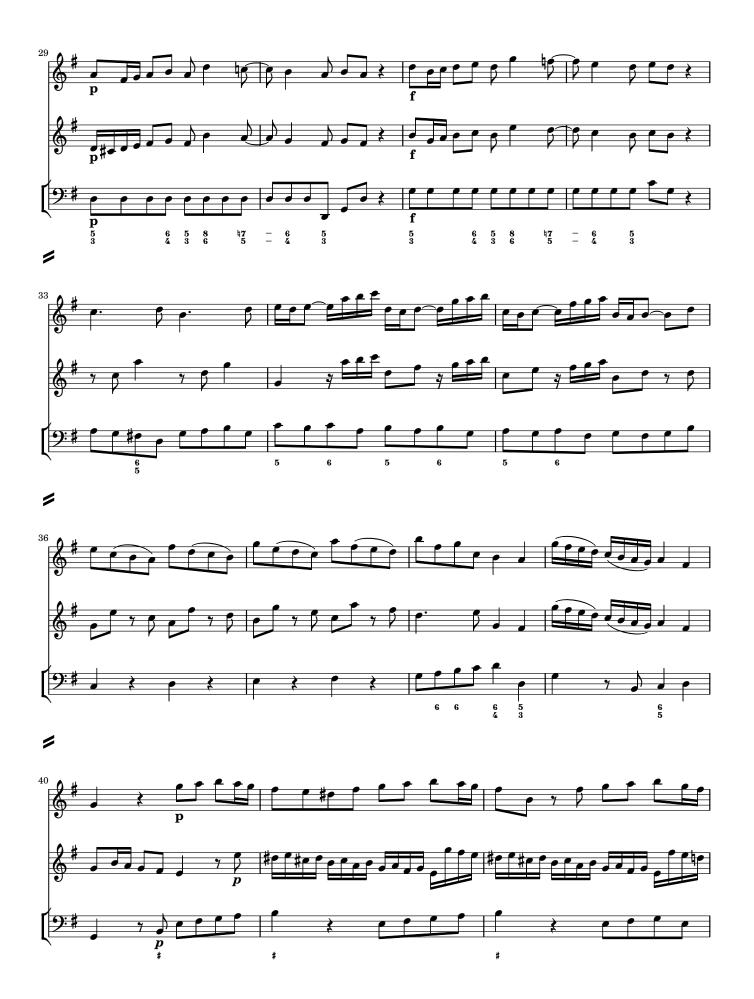

s denote the following emendations:

| Mov. | Bar | Staff | Description                                                        |
|------|-----|-------|--------------------------------------------------------------------|
| _    | _   | fl    | According to <b>B1</b> , either a fl or vl may play the solo part. |
|      |     | b     | All bass figures have been added by the editor.                    |
| 3    | 7   | fl    | last Jin B1: a'4                                                   |
|      | 12  | fl    | 1st J in <b>B1</b> : b'2                                           |
|      | 42  | fl    | 3rd <b>J</b> in <b>B1</b> : a'8                                    |

## Contents

| 1 | Allegro   |  |
|---|-----------|--|
| 2 | Cantabile |  |
| 3 | Allabreve |  |

#### 1 Allegro













#### 2 Cantabile



#### 3 Allabreve