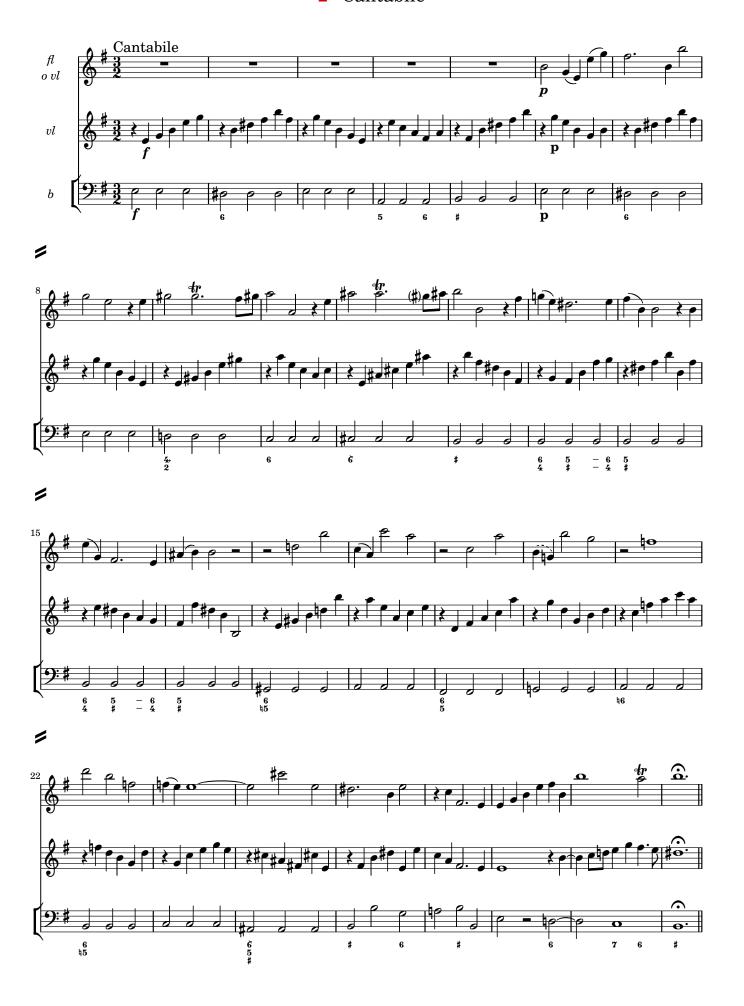

ndations:

| Mov. | Bar | Staff | Description                                                        |
|------|-----|-------|--------------------------------------------------------------------|
| _    | _   | fl    | According to <b>B1</b> , either a fl or vl may play the solo part. |
|      |     | b     | All bass figures have been added by the editor.                    |
| 3    | 7   | fl    | last Jin B1: a'4                                                   |
|      | 12  | fl    | 1st J in <b>B1</b> : b'2                                           |
|      | 42  | fl    | 3rd <b>J</b> in <b>B1</b> : a'8                                    |

## Contents

| 1 | Allegro   |  |
|---|-----------|--|
| 2 | Cantabile |  |
| 3 | Allabreve |  |

#### 1 Allegro













#### 2 Cantabile



#### 3 Allabreve