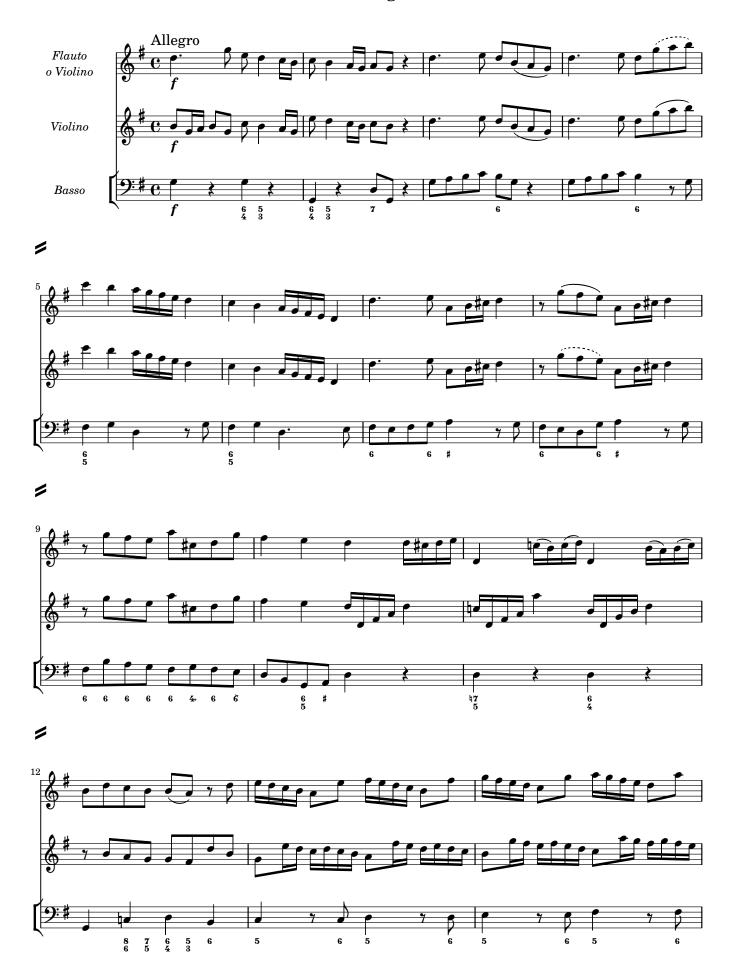

risks denote the following emendations:

| Mov. | Bar | Staff | Description                                                        |
|------|-----|-------|--------------------------------------------------------------------|
| _    | _   | fl    | According to <b>B1</b> , either a fl or vl may play the solo part. |
|      |     | b     | All bass figures have been added by the editor.                    |
| 3    | 7   | fl    | last Jin B1: a'4                                                   |
|      | 12  | fl    | 1st J in <b>B1</b> : b'2                                           |
|      | 42  | fl    | 3rd <b>J</b> in <b>B1</b> : a'8                                    |

## Contents

| 1 | Allegro   |  |
|---|-----------|--|
| 2 | Cantabile |  |
| 3 | Allabreve |  |

#### 1 Allegro













#### 2 Cantabile



#### 3 Allabreve