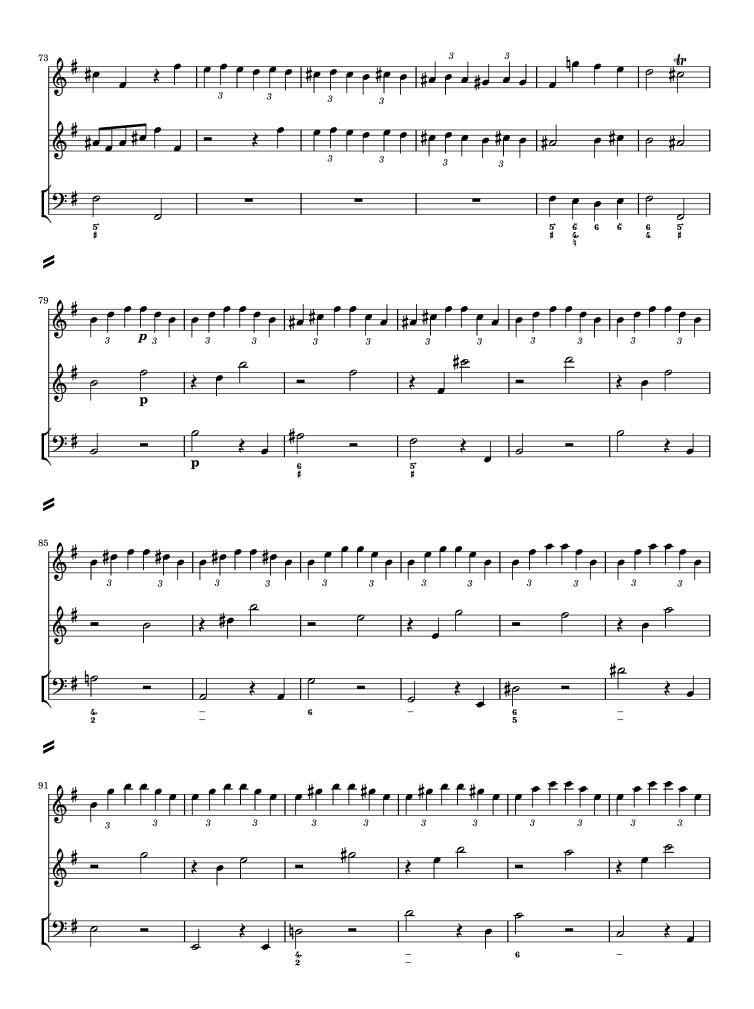

Staff | Description                                                        |
|------|-----|-------|--------------------------------------------------------------------|
| _    | _   | fl    | According to <b>B1</b> , either a fl or vl may play the solo part. |
|      |     | b     | All bass figures have been added by the editor.                    |
| 3    | 7   | fl    | last Jin B1: a'4                                                   |
|      | 12  | fl    | 1st J in <b>B1</b> : b'2                                           |
|      | 42  | fl    | 3rd <b>J</b> in <b>B1</b> : a'8                                    |

## Contents

| 1 | Allegro   |  |
|---|-----------|--|
| 2 | Cantabile |  |
| 3 | Allabreve |  |

#### 1 Allegro













#### 2 Cantabile



#### 3 Allabreve