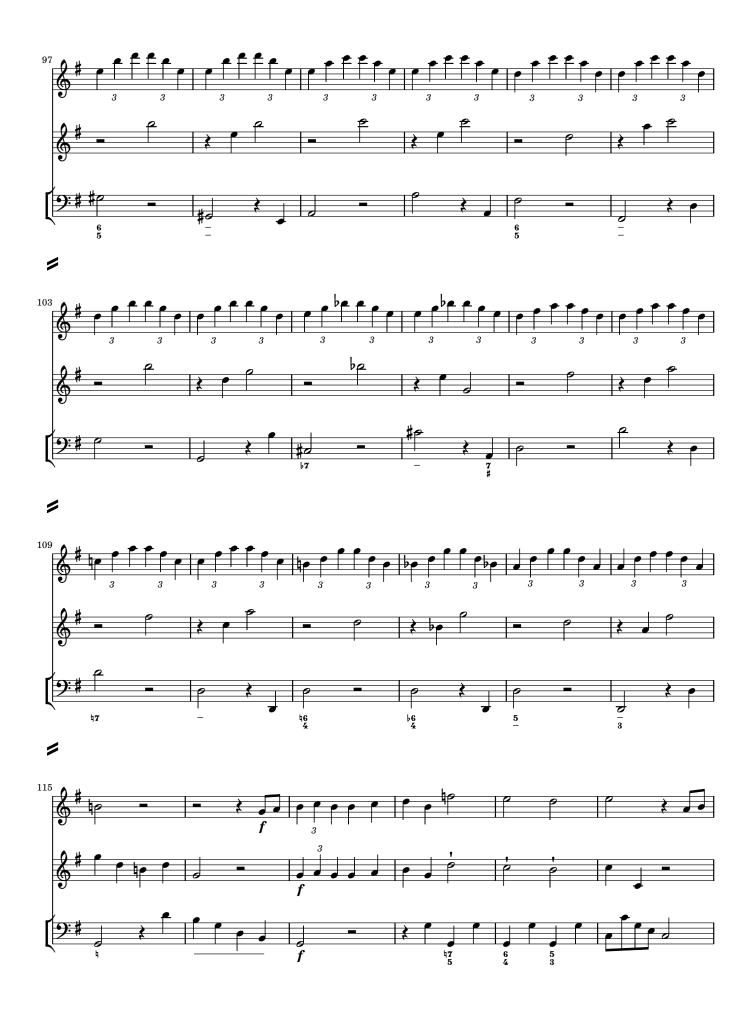

aff | Description                                                        |
|------|-----|-------|--------------------------------------------------------------------|
| _    | _   | fl    | According to <b>B1</b> , either a fl or vl may play the solo part. |
|      |     | b     | All bass figures have been added by the editor.                    |
| 3    | 7   | fl    | last Jin B1: a'4                                                   |
|      | 12  | fl    | 1st J in <b>B1</b> : b'2                                           |
|      | 42  | fl    | 3rd <b>J</b> in <b>B1</b> : a'8                                    |

## Contents

| 1 | Allegro   |  |
|---|-----------|--|
| 2 | Cantabile |  |
| 3 | Allabreve |  |

#### 1 Allegro













#### 2 Cantabile



#### 3 Allabreve