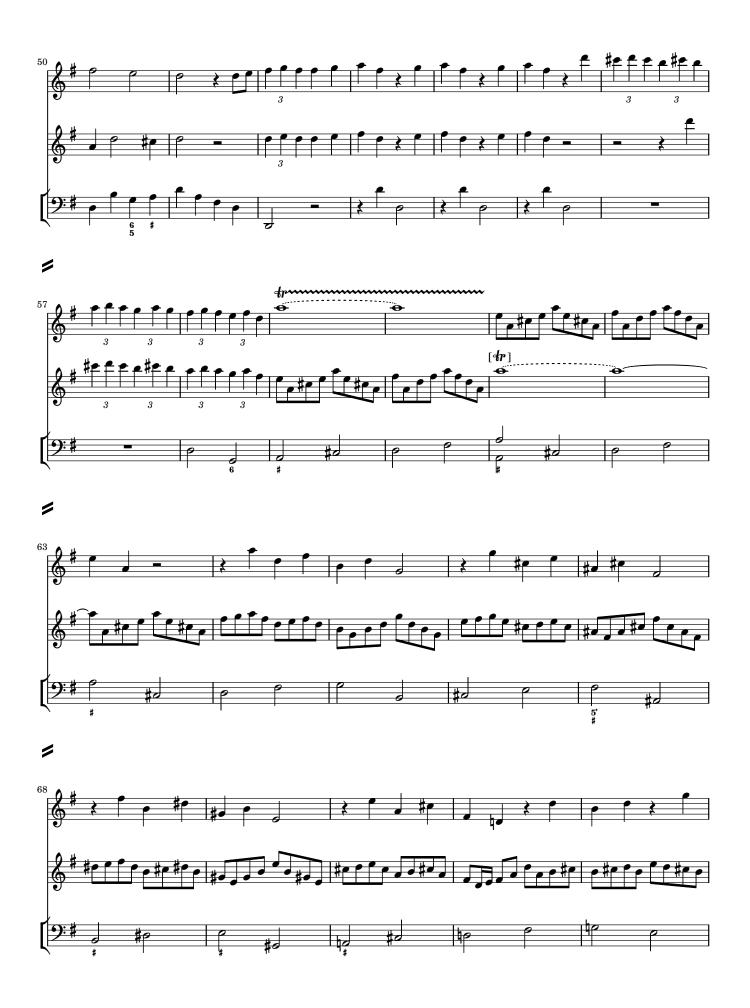

| Staff | Description                                                        |
|------|-----|-------|--------------------------------------------------------------------|
| _    | _   | fl    | According to <b>B1</b> , either a fl or vl may play the solo part. |
|      |     | b     | All bass figures have been added by the editor.                    |
| 3    | 7   | fl    | last Jin B1: a'4                                                   |
|      | 12  | fl    | 1st J in <b>B1</b> : b'2                                           |
|      | 42  | fl    | 3rd <b>J</b> in <b>B1</b> : a'8                                    |

## Contents

| 1 | Allegro   |  |
|---|-----------|--|
| 2 | Cantabile |  |
| 3 | Allabreve |  |

#### 1 Allegro













#### 2 Cantabile



#### 3 Allabreve