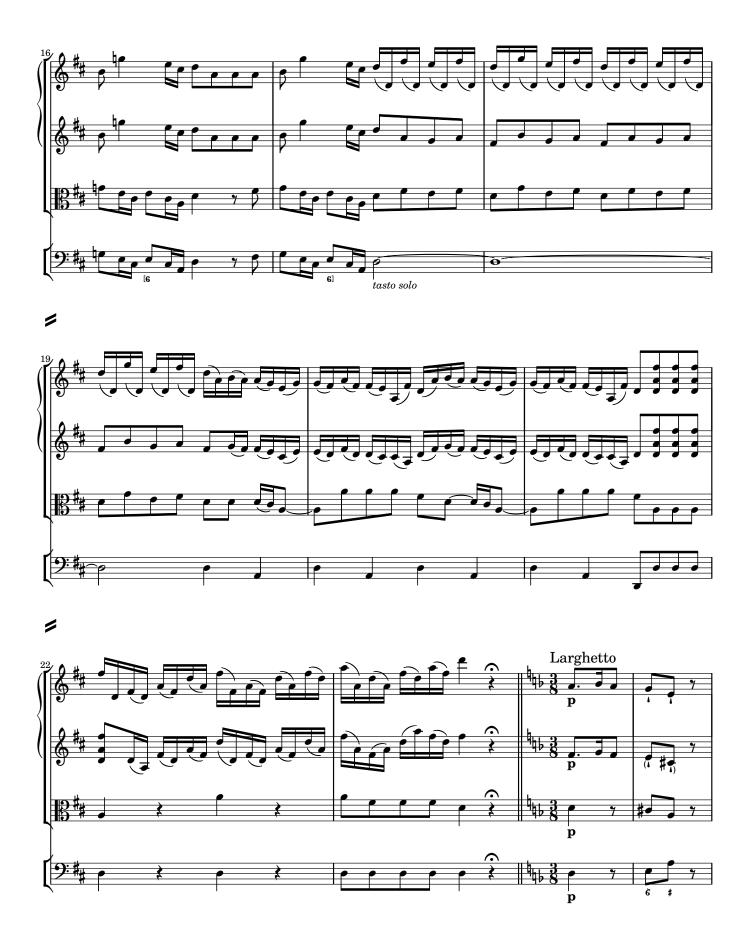

Asterisks denote the following emendations:

| Bar | Staff | Description                       |
|-----|-------|-----------------------------------|
| 3   | vl 1  | 11th <b>♪</b> in <b>B1</b> : g″16 |
| 11  | vla   | 5th <b>J</b> in <b>B1</b> : d'8   |
| 76  | vl 1  | 5th <b>♪</b> in <b>B1</b> : f#″16 |
| 76  | vla   | 5th <b>♪</b> in <b>B1</b> : f#16  |
| 105 | vla   | last <b>√</b> in <b>B1</b> : d'16 |
| 108 | vl 2  | 3rd <b>J</b> in <b>B1</b> : a'16  |