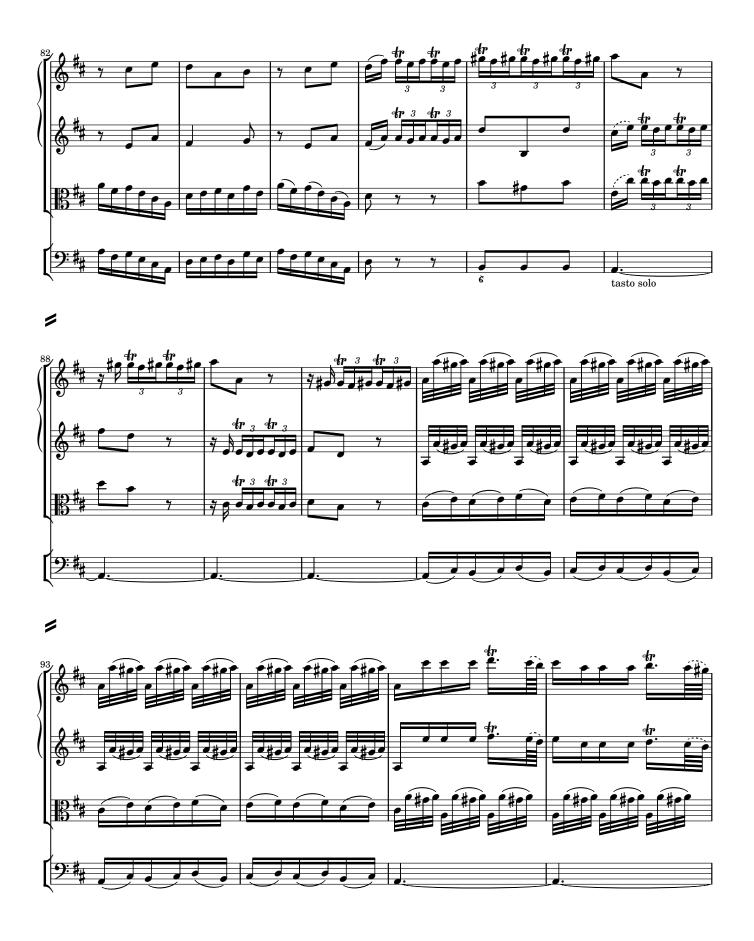

Asterisks denote the following emendations:

| Bar | Staff | Description                       |
|-----|-------|-----------------------------------|
| 3   | vl 1  | 11th <b>♪</b> in <b>B1</b> : g″16 |
| 11  | vla   | 5th <b>J</b> in <b>B1</b> : d'8   |
| 76  | vl 1  | 5th <b>♪</b> in <b>B1</b> : f#″16 |
| 76  | vla   | 5th <b>♪</b> in <b>B1</b> : f#16  |
| 105 | vla   | last <b>√</b> in <b>B1</b> : d'16 |
| 108 | vl 2  | 3rd <b>J</b> in <b>B1</b> : a'16  |