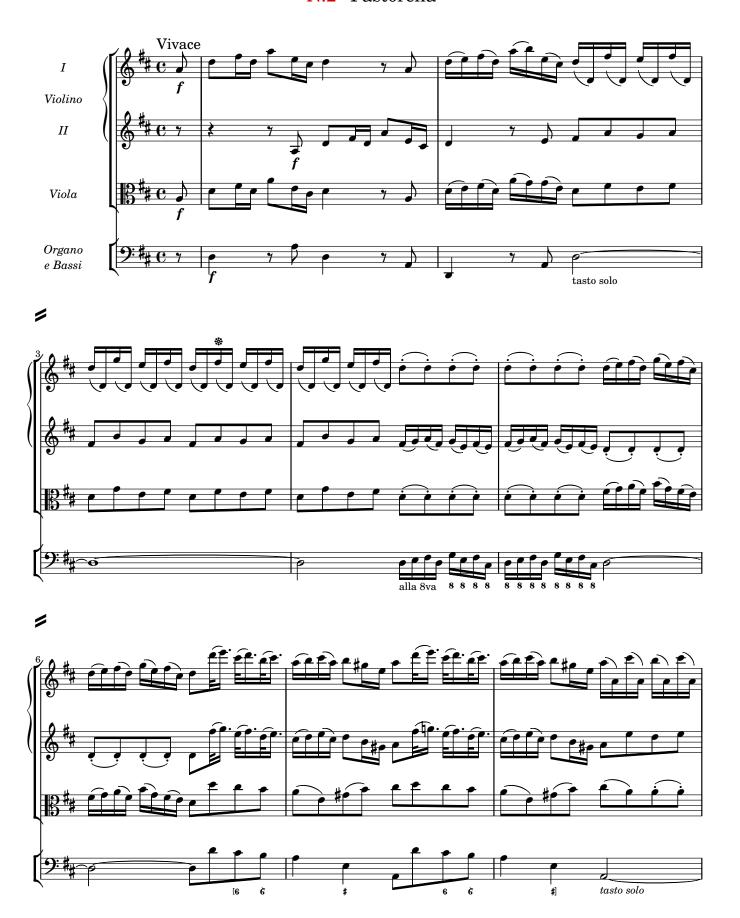

# N.2 Pastorella

Asterisks denote the following emendations:

| Bar | Staff | Description                       |
|-----|-------|-----------------------------------|
| 3   | vl 1  | 11th <b>♪</b> in <b>B1</b> : g″16 |
| 11  | vla   | 5th <b>J</b> in <b>B1</b> : d'8   |
| 76  | vl 1  | 5th <b>♪</b> in <b>B1</b> : f#″16 |
| 76  | vla   | 5th <b>♪</b> in <b>B1</b> : f#16  |
| 105 | vla   | last <b>√</b> in <b>B1</b> : d'16 |
| 108 | vl 2  | 3rd <b>J</b> in <b>B1</b> : a'16  |