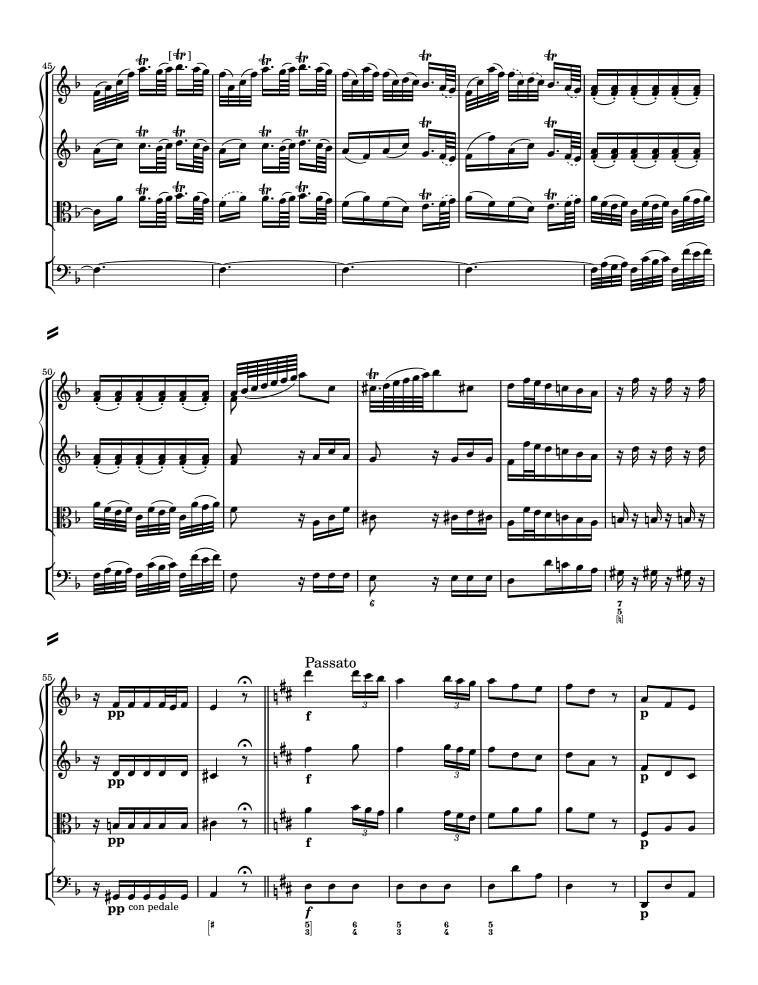

Asterisks denote the following emendations:

| Bar | Staff | Description                       |
|-----|-------|-----------------------------------|
| 3   | vl 1  | 11th <b>♪</b> in <b>B1</b> : g″16 |
| 11  | vla   | 5th <b>J</b> in <b>B1</b> : d'8   |
| 76  | vl 1  | 5th <b>♪</b> in <b>B1</b> : f#″16 |
| 76  | vla   | 5th <b>♪</b> in <b>B1</b> : f#16  |
| 105 | vla   | last <b>√</b> in <b>B1</b> : d'16 |
| 108 | vl 2  | 3rd <b>J</b> in <b>B1</b> : a'16  |