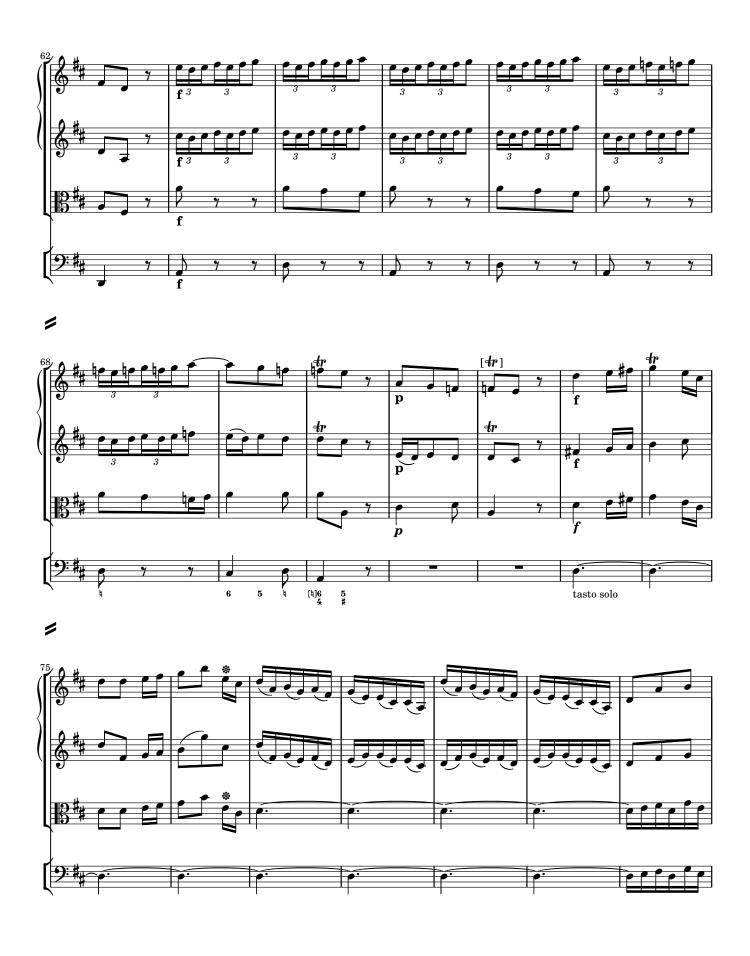

Asterisks denote the following emendations:

| Bar | Staff | Description                       |
|-----|-------|-----------------------------------|
| 3   | vl 1  | 11th <b>♪</b> in <b>B1</b> : g″16 |
| 11  | vla   | 5th <b>J</b> in <b>B1</b> : d'8   |
| 76  | vl 1  | 5th <b>♪</b> in <b>B1</b> : f#″16 |
| 76  | vla   | 5th <b>♪</b> in <b>B1</b> : f#16  |
| 105 | vla   | last <b>√</b> in <b>B1</b> : d'16 |
| 108 | vl 2  | 3rd <b>J</b> in <b>B1</b> : a'16  |