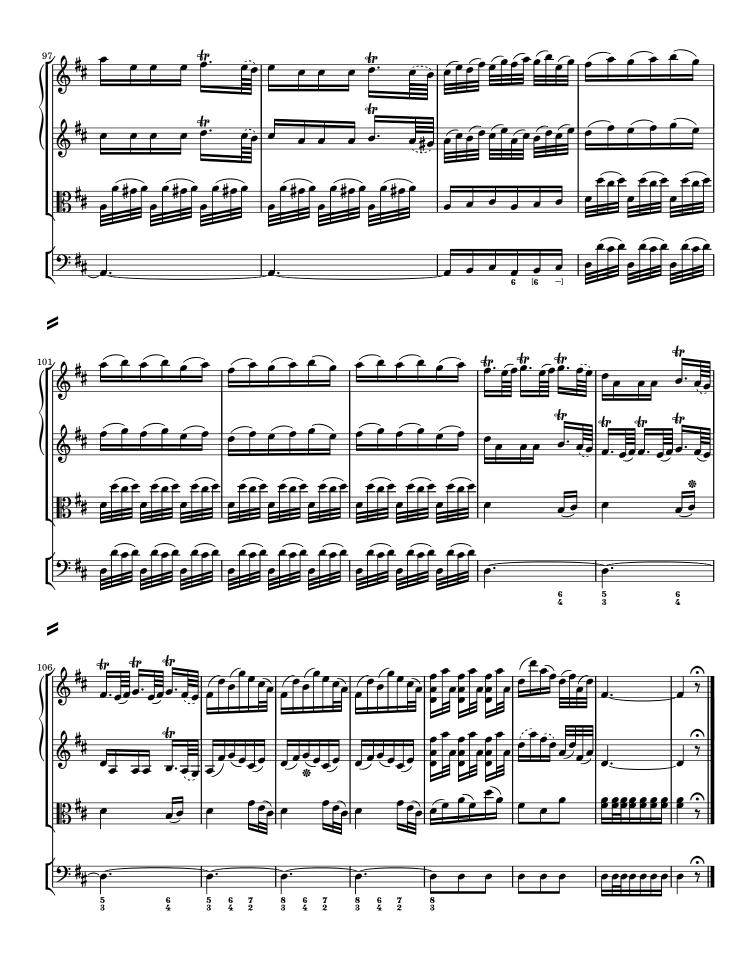

Asterisks denote the following emendations:

| Bar | Staff | Description                       |
|-----|-------|-----------------------------------|
| 3   | vl 1  | 11th <b>♪</b> in <b>B1</b> : g″16 |
| 11  | vla   | 5th <b>J</b> in <b>B1</b> : d'8   |
| 76  | vl 1  | 5th <b>♪</b> in <b>B1</b> : f#″16 |
| 76  | vla   | 5th <b>♪</b> in <b>B1</b> : f#16  |
| 105 | vla   | last <b>√</b> in <b>B1</b> : d'16 |
| 108 | vl 2  | 3rd <b>J</b> in <b>B1</b> : a'16  |