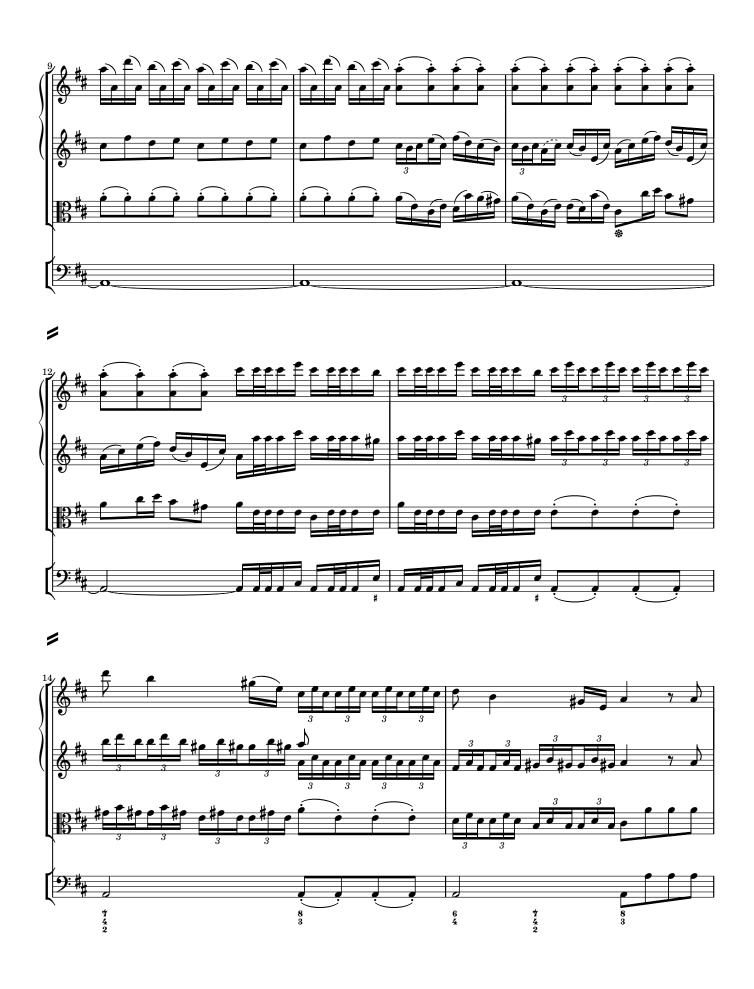

Asterisks denote the following emendations:

| Bar | Staff | Description                       |
|-----|-------|-----------------------------------|
| 3   | vl 1  | 11th <b>♪</b> in <b>B1</b> : g″16 |
| 11  | vla   | 5th <b>J</b> in <b>B1</b> : d'8   |
| 76  | vl 1  | 5th <b>♪</b> in <b>B1</b> : f#″16 |
| 76  | vla   | 5th <b>♪</b> in <b>B1</b> : f#16  |
| 105 | vla   | last <b>√</b> in <b>B1</b> : d'16 |
| 108 | vl 2  | 3rd <b>J</b> in <b>B1</b> : a'16  |