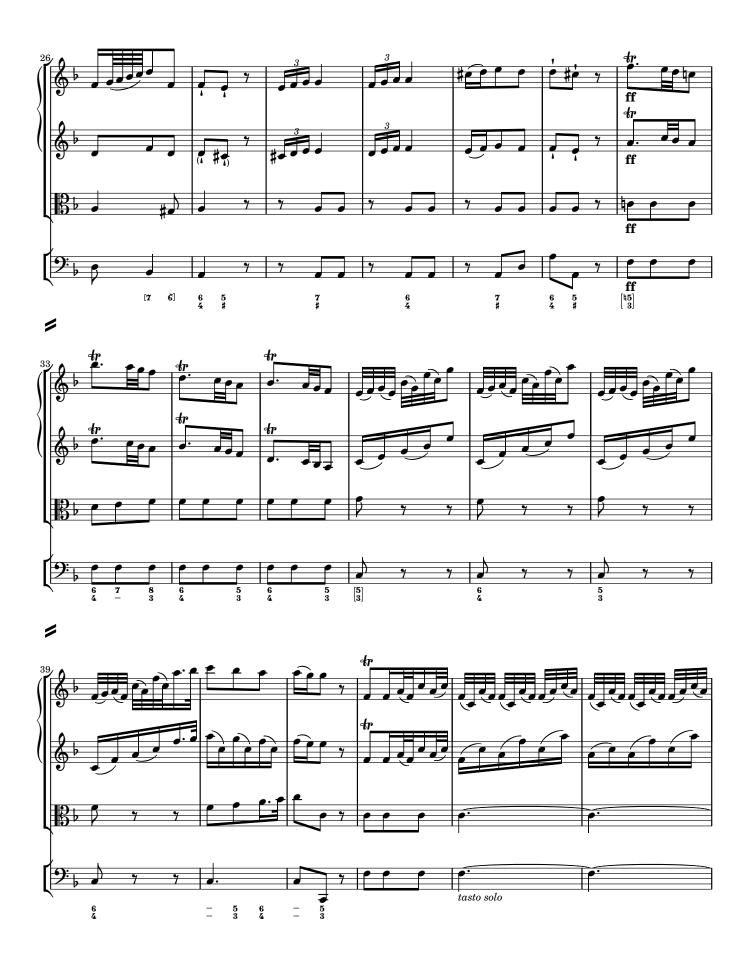

Asterisks denote the following emendations:

| Bar | Staff | Description                       |
|-----|-------|-----------------------------------|
| 3   | vl 1  | 11th <b>♪</b> in <b>B1</b> : g″16 |
| 11  | vla   | 5th <b>J</b> in <b>B1</b> : d'8   |
| 76  | vl 1  | 5th <b>♪</b> in <b>B1</b> : f#″16 |
| 76  | vla   | 5th <b>♪</b> in <b>B1</b> : f#16  |
| 105 | vla   | last <b>√</b> in <b>B1</b> : d'16 |
| 108 | vl 2  | 3rd <b>J</b> in <b>B1</b> : a'16  |