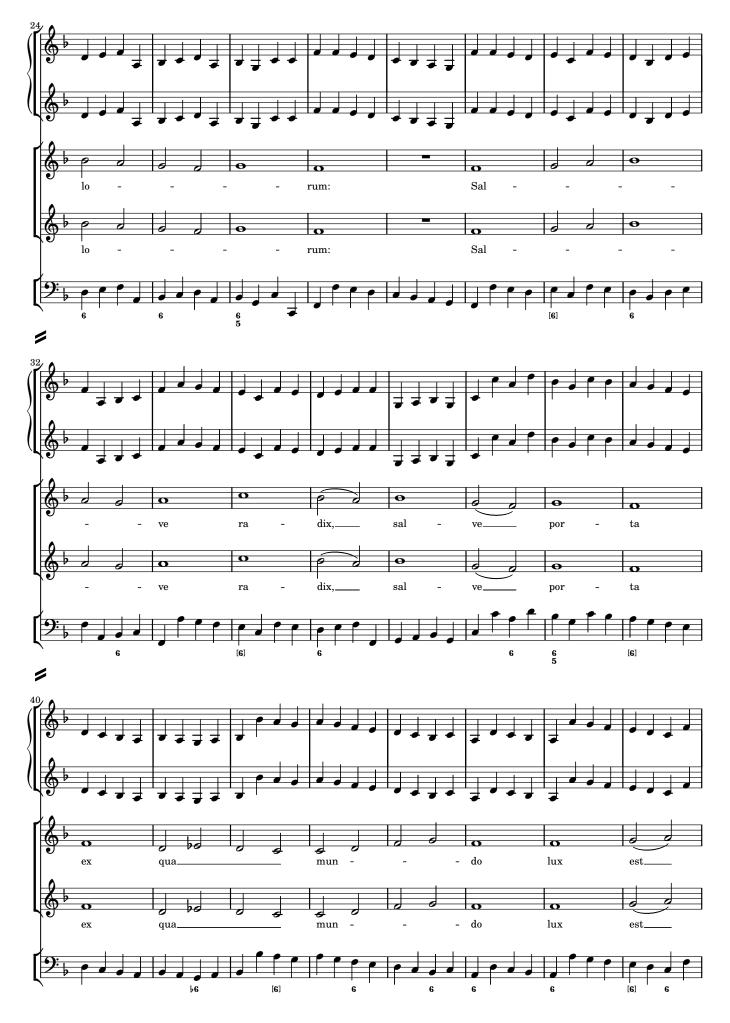

# Werner. Collected works.

Gregor Joseph Werner

Ave Regina cœlorum WerW 1.2.17

Antiphon

S, A (coro), 2 vl, b, org

edited by Wolfgang Esser-Skala

Full score

Edition Esser-Skala · Koppl, Austria · 2025

### Commentary

In general, this edition closely follows the principal source. Any changes that were introduced by the editor are indicated by italic type (lyrics, dynamics and directives), parentheses (expressive marks and bass figures) or dashes (slurs and ties). Accidentals are used according to modern conventions. For further details, consult the Editorial Guidelines available on the Edition's webpage.