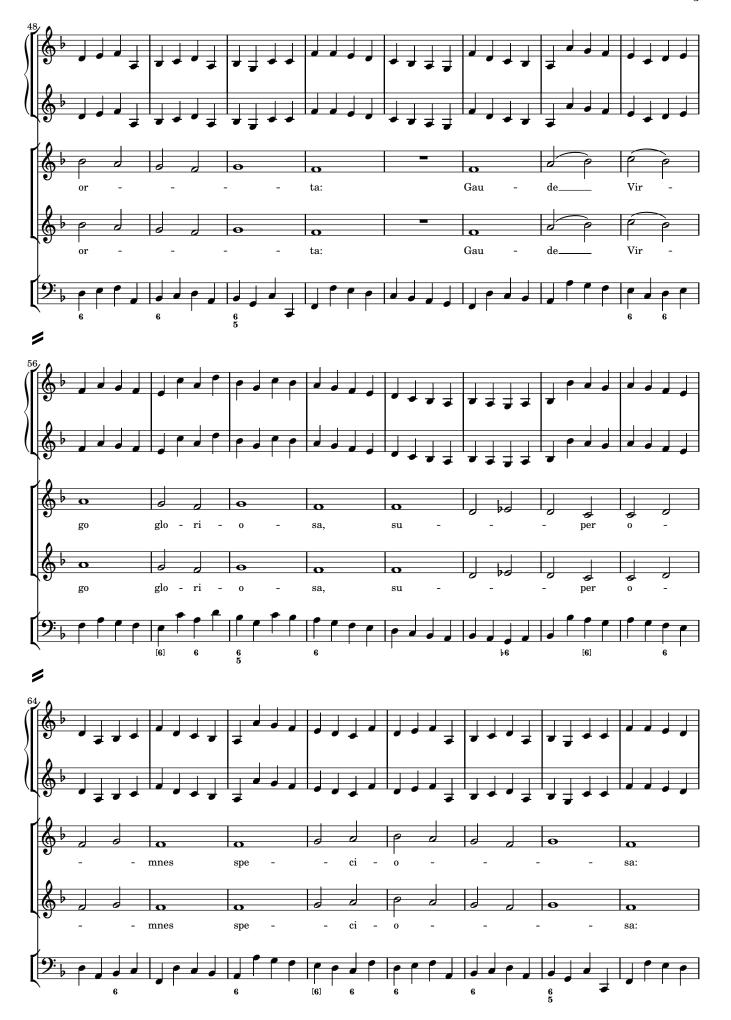

# Werner. Collected works.

Gregor Joseph Werner

Ave Regina cœlorum WerW 1.2.17

Antiphon

S, A (coro), 2 vl, b, org

edited by Wolfgang Esser-Skala

Full score

Edition Esser-Skala · Koppl, Austria · 2025

### Commentary

In general, this edition closely follows the principal source. Any changes that were introduced by the editor are indicated by italic type (lyrics, dynamics and directives), parentheses (expressive marks and bass figures) or dashes (slurs and ties). Accidentals are used according to modern conventions. For further details, consult the Editorial Guidelines available on the Edition's webpage.