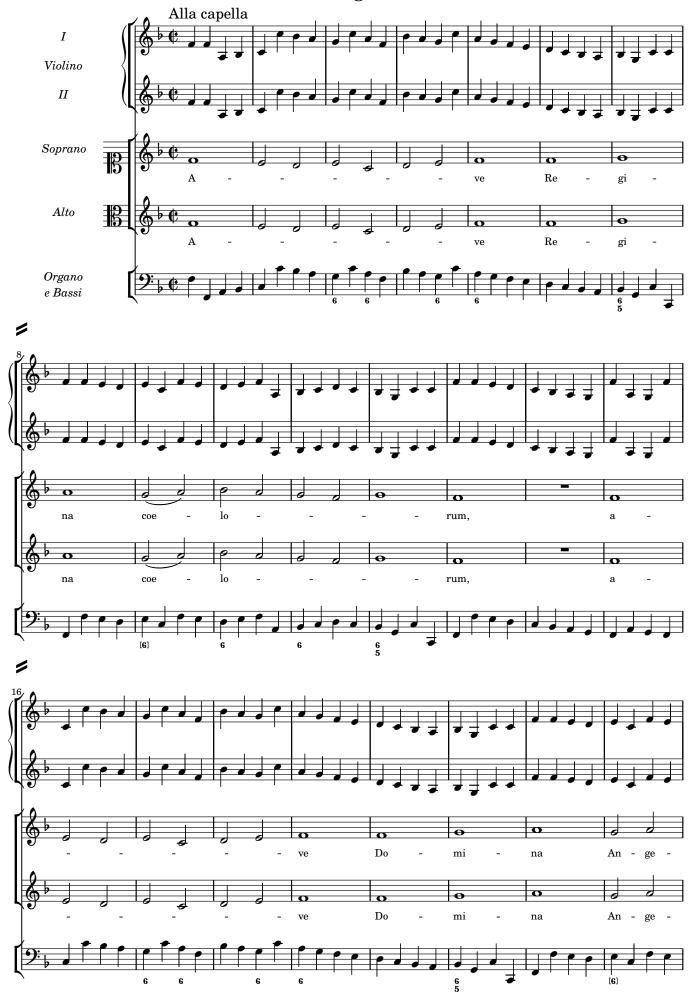

# Werner. Collected works.

Gregor Joseph Werner

Ave Regina cœlorum WerW 1.2.17

Antiphon

S, A (coro), 2 vl, b, org

edited by Wolfgang Esser-Skala

Full score

Edition Esser-Skala · Koppl, Austria · 2025

### Commentary

In general, this edition closely follows the principal source. Any changes that were introduced by the editor are indicated by italic type (lyrics, dynamics and directives), parentheses (expressive marks and bass figures) or dashes (slurs and ties). Accidentals are used according to modern conventions. For further details, consult the Editorial Guidelines available on the Edition's webpage.