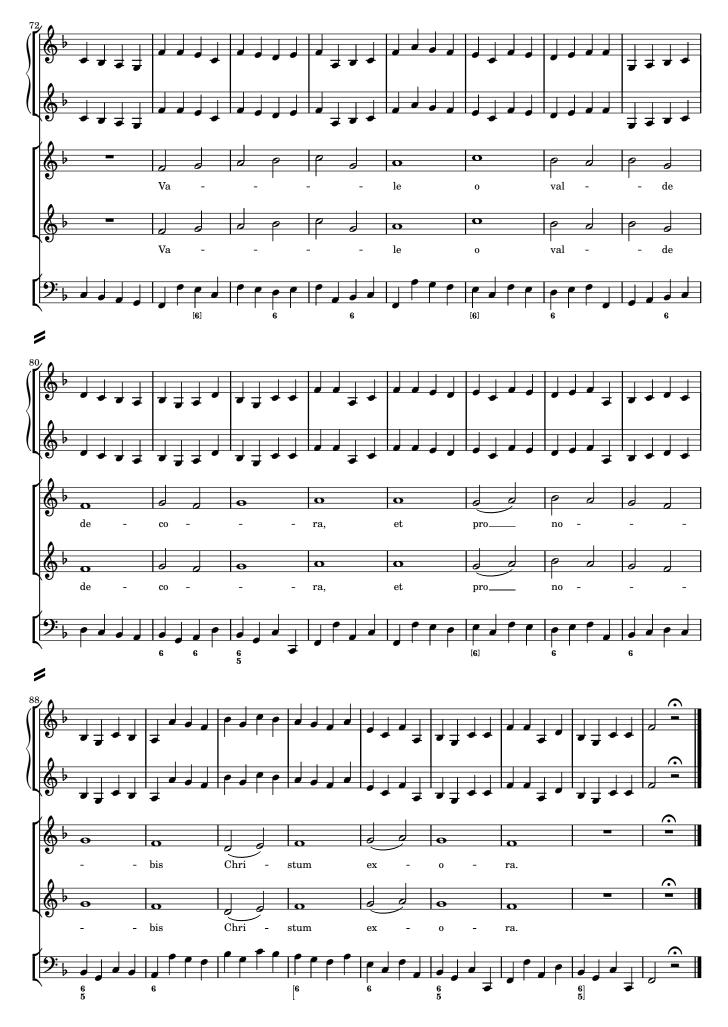

# Werner. Collected works.

Gregor Joseph Werner

Ave Regina cœlorum WerW 1.2.17

Antiphon

S, A (coro), 2 vl, b, org

edited by Wolfgang Esser-Skala

Full score

Edition Esser-Skala · Koppl, Austria · 2025

### Commentary

In general, this edition closely follows the principal source. Any changes that were introduced by the editor are indicated by italic type (lyrics, dynamics and directives), parentheses (expressive marks and bass figures) or dashes (slurs and ties). Accidentals are used according to modern conventions. For further details, consult the Editorial Guidelines available on the Edition's webpage.