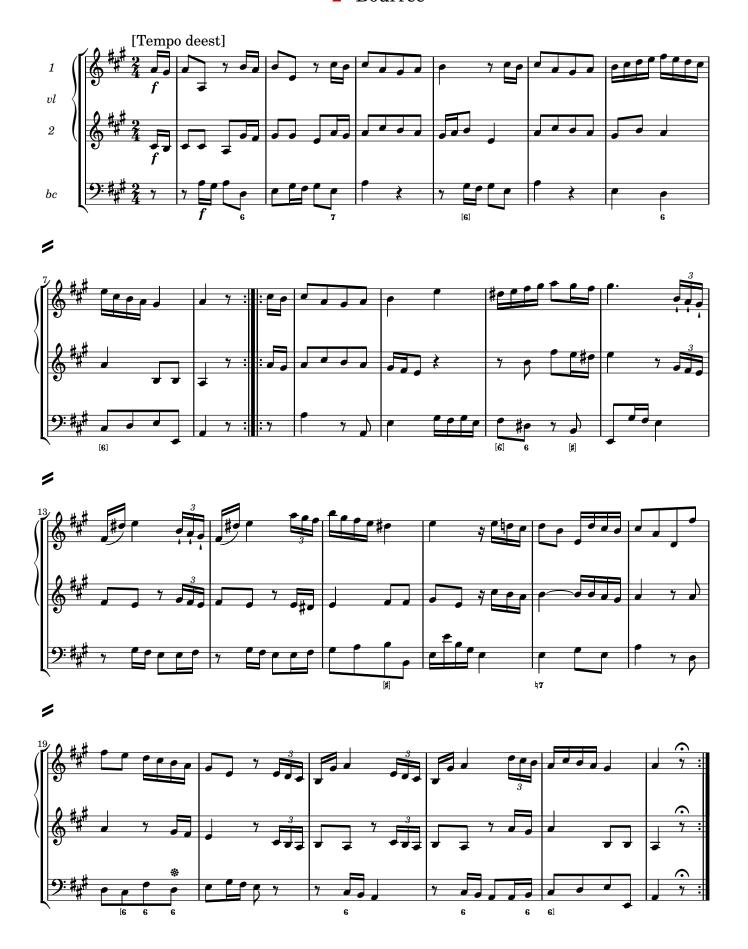

or dashes (slurs and ties). Accidentals are used according to modern conventions. For further details, consult the Editorial Guidelines available on the Edition's webpage.

Asterisks denote the following emendations:

|   | Mov. | Bar | Staff | Description                                                                   |
|---|------|-----|-------|-------------------------------------------------------------------------------|
| - | 1    |     |       | 2nd/3rd J in <b>B1</b> : d"16–c#"16–b'8–c#"16–b16–a'8 4th J in <b>B1</b> : e8 |
|   | 2    | 19  | DC    | 4th Jill Dr. eo                                                               |

# Contents

| 1 | Intrata    |  |
|---|------------|--|
| 2 | Bourrée    |  |
| 3 | Menuette   |  |
| 4 | Pastorella |  |

# 1 Intrata





# 2 Bourrée



# 3 Menuette



# 4 Pastorella