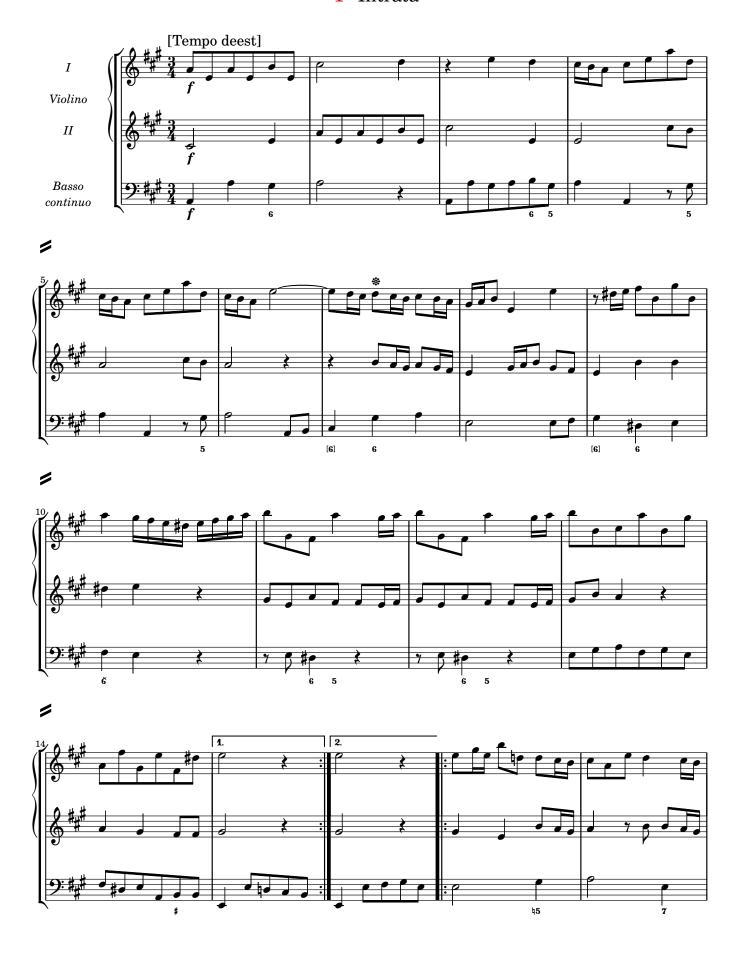

nd bass figures) or dashes (slurs and ties). Accidentals are used according to modern conventions. For further details, consult the Editorial Guidelines available on the Edition's webpage.

Asterisks denote the following emendations:

|   | Mov. | Bar | Staff | Description                                                                   |
|---|------|-----|-------|-------------------------------------------------------------------------------|
| - | 1    |     |       | 2nd/3rd J in <b>B1</b> : d"16–c#"16–b'8–c#"16–b16–a'8 4th J in <b>B1</b> : e8 |
|   | 2    | 19  | DC    | 4th Jill Dr. eo                                                               |

# Contents

| 1 | Intrata    |  |
|---|------------|--|
| 2 | Bourrée    |  |
| 3 | Menuette   |  |
| 4 | Pastorella |  |

# 1 Intrata





# 2 Bourrée



# 3 Menuette



# 4 Pastorella