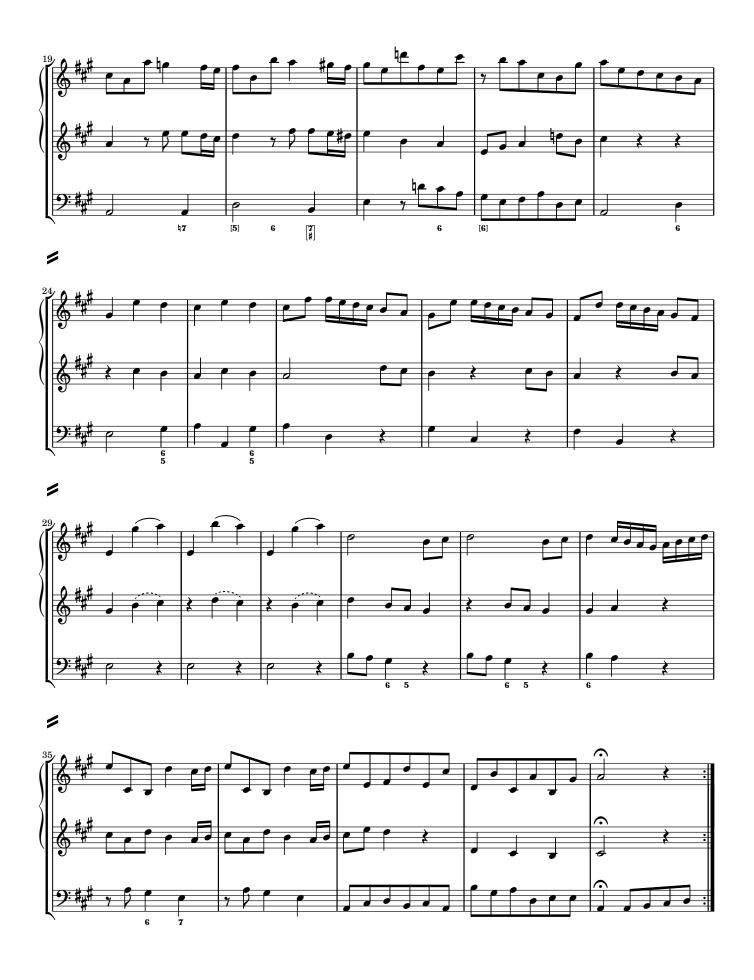

bass figures) or dashes (slurs and ties). Accidentals are used according to modern conventions. For further details, consult the Editorial Guidelines available on the Edition's webpage.

Asterisks denote the following emendations:

|   | Mov. | Bar | Staff | Description                                                                   |
|---|------|-----|-------|-------------------------------------------------------------------------------|
| - | 1    |     |       | 2nd/3rd J in <b>B1</b> : d"16–c#"16–b'8–c#"16–b16–a'8 4th J in <b>B1</b> : e8 |
|   | 2    | 19  | DC    | 4th Jill Dr. eo                                                               |

# Contents

| 1 | Intrata    |  |
|---|------------|--|
| 2 | Bourrée    |  |
| 3 | Menuette   |  |
| 4 | Pastorella |  |

# 1 Intrata





# 2 Bourrée



# 3 Menuette



# 4 Pastorella