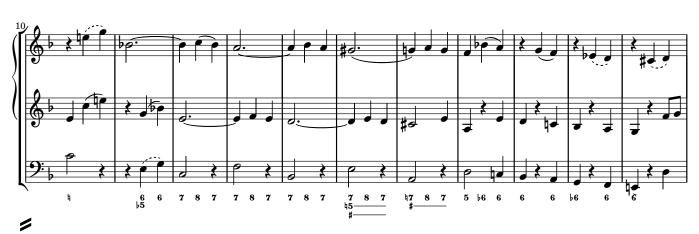

|
|    | RISM ID   | 600138741                                                      |
|    | License   | public domain                                                  |
|    | URL       | https://data.onb.ac.at/rec/AC14297626                          |
|    | Notes     | 7 parts (vl 1, vl 2, vlc, vlne, fag, org, maestro di cappella) |

### Commentary

In general, this edition closely follows the principal source. Any changes that were introduced by the editor are indicated by italic type (lyrics, dynamics and directives), parentheses (expressive marks and bass figures) or dashes (slurs and ties). Accidentals are used according to modern conventions. For further details, consult the Editorial Guidelines available on the Edition's webpage.

# J.13 Sonata

















/