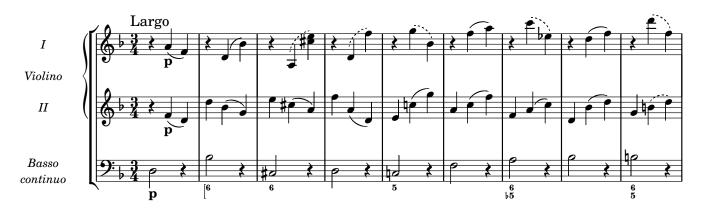

|
|    | RISM ID   | 600138741                                                      |
|    | License   | public domain                                                  |
|    | URL       | https://data.onb.ac.at/rec/AC14297626                          |
|    | Notes     | 7 parts (vl 1, vl 2, vlc, vlne, fag, org, maestro di cappella) |

### Commentary

In general, this edition closely follows the principal source. Any changes that were introduced by the editor are indicated by italic type (lyrics, dynamics and directives), parentheses (expressive marks and bass figures) or dashes (slurs and ties). Accidentals are used according to modern conventions. For further details, consult the Editorial Guidelines available on the Edition's webpage.

# J.13 Sonata

















/