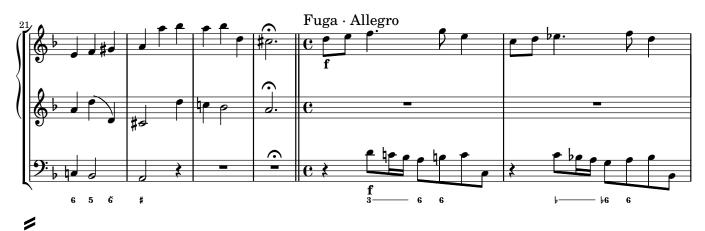

|
|    | RISM ID   | 600138741                                                      |
|    | License   | public domain                                                  |
|    | URL       | https://data.onb.ac.at/rec/AC14297626                          |
|    | Notes     | 7 parts (vl 1, vl 2, vlc, vlne, fag, org, maestro di cappella) |

### Commentary

In general, this edition closely follows the principal source. Any changes that were introduced by the editor are indicated by italic type (lyrics, dynamics and directives), parentheses (expressive marks and bass figures) or dashes (slurs and ties). Accidentals are used according to modern conventions. For further details, consult the Editorial Guidelines available on the Edition's webpage.

# J.13 Sonata

















/