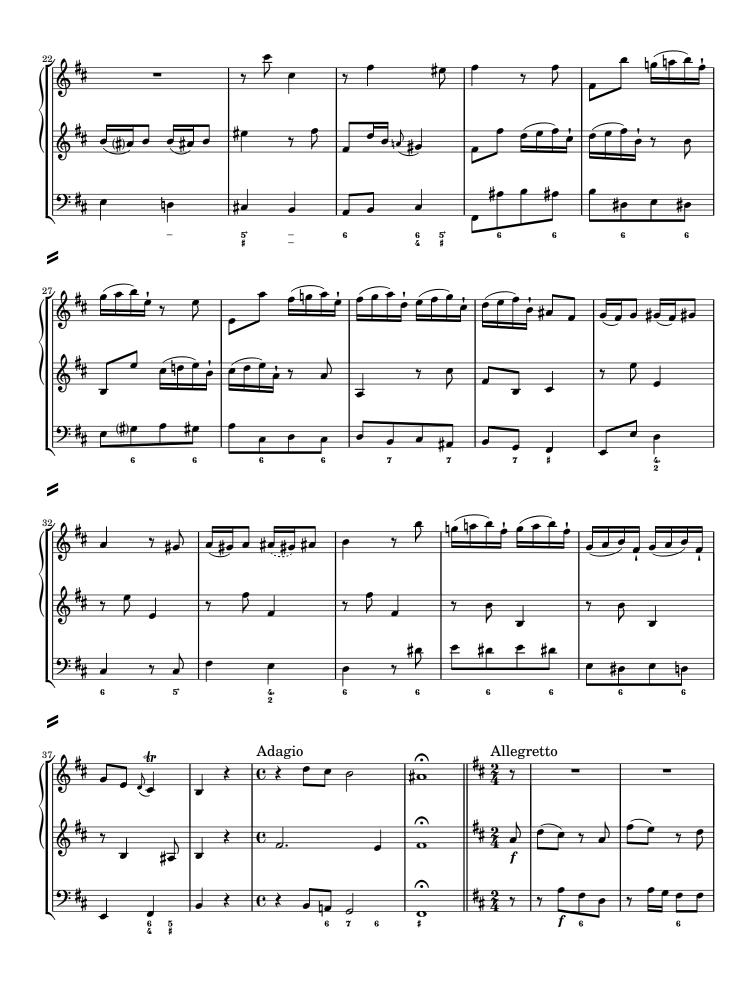

d421a)



## Critical Report

#### **Abbreviations**

**bc** basso continuo

vl violin

#### **Sources**

**B1** *Library* A-Wn

Shelfmark Mus.Hs.3744/6

Category manuscript copy (principal source)

Date 1735–1752

RISM ID 600138741

License public domain

URL https://data.onb.ac.at/rec/AC14297626

Notes 7 parts (vl 1, vl 2, vlc, vlne, fag, org, maestro di cappella)

#### Commentary

In general, this edition closely follows the principal source. Any changes that were introduced by the editor are indicated by italic type (lyrics, dynamics and directives), parentheses (expressive marks and bass figures) or dashes (slurs and ties). Accidentals are used according to modern conventions. For further details, consult the Editorial Guidelines available on the Edition's webpage.

### J.8 Sonata