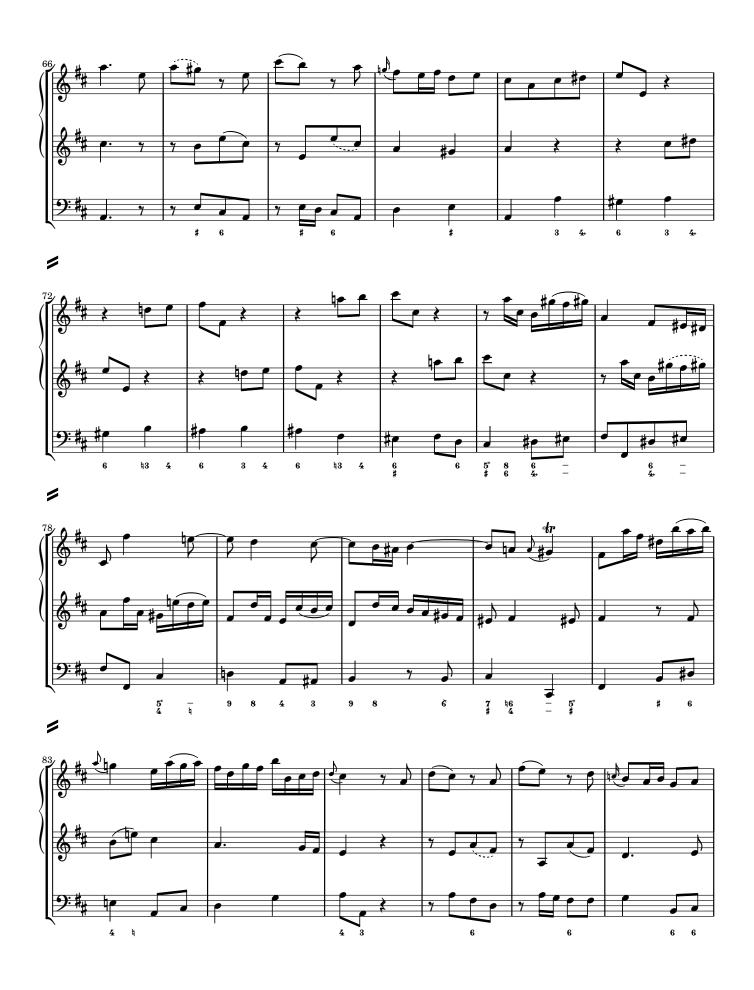

a)



## Critical Report

#### **Abbreviations**

**bc** basso continuo

vl violin

#### **Sources**

**B1** *Library* A-Wn

Shelfmark Mus.Hs.3744/6

Category manuscript copy (principal source)

Date 1735–1752

RISM ID 600138741

License public domain

URL https://data.onb.ac.at/rec/AC14297626

Notes 7 parts (vl 1, vl 2, vlc, vlne, fag, org, maestro di cappella)

#### Commentary

In general, this edition closely follows the principal source. Any changes that were introduced by the editor are indicated by italic type (lyrics, dynamics and directives), parentheses (expressive marks and bass figures) or dashes (slurs and ties). Accidentals are used according to modern conventions. For further details, consult the Editorial Guidelines available on the Edition's webpage.

### J.8 Sonata