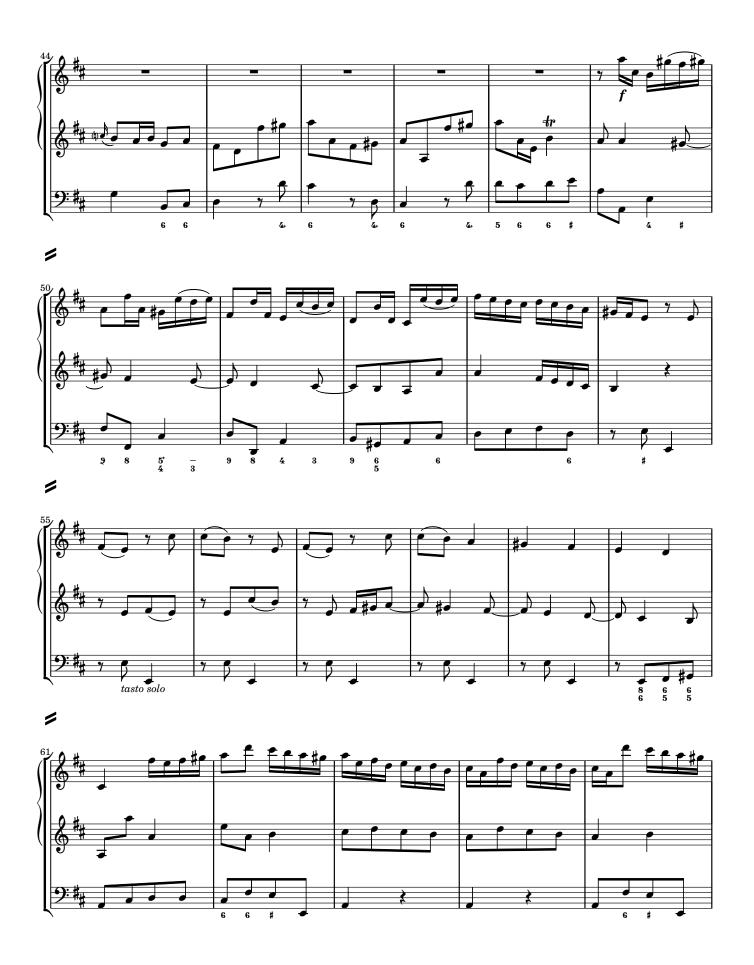

21a)



## Critical Report

#### **Abbreviations**

**bc** basso continuo

vl violin

#### **Sources**

**B1** *Library* A-Wn

Shelfmark Mus.Hs.3744/6

Category manuscript copy (principal source)

Date 1735–1752

RISM ID 600138741

License public domain

URL https://data.onb.ac.at/rec/AC14297626

Notes 7 parts (vl 1, vl 2, vlc, vlne, fag, org, maestro di cappella)

#### Commentary

In general, this edition closely follows the principal source. Any changes that were introduced by the editor are indicated by italic type (lyrics, dynamics and directives), parentheses (expressive marks and bass figures) or dashes (slurs and ties). Accidentals are used according to modern conventions. For further details, consult the Editorial Guidelines available on the Edition's webpage.

### J.8 Sonata