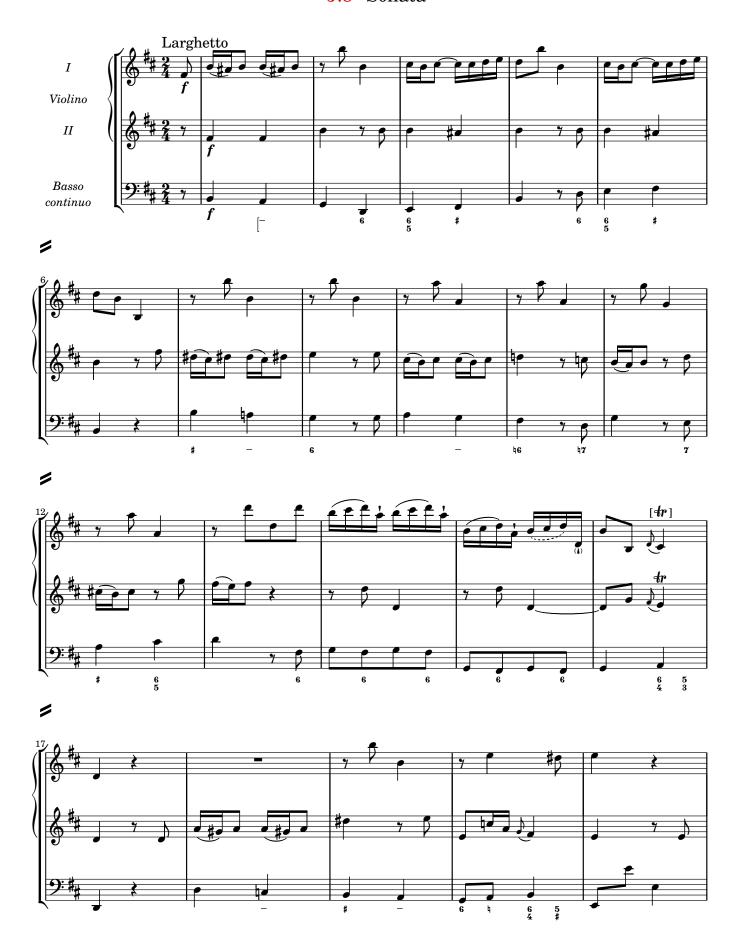

47d421a)



## Critical Report

#### **Abbreviations**

**bc** basso continuo

vl violin

#### **Sources**

**B1** *Library* A-Wn

Shelfmark Mus.Hs.3744/6

Category manuscript copy (principal source)

Date 1735–1752

RISM ID 600138741

License public domain

URL https://data.onb.ac.at/rec/AC14297626

Notes 7 parts (vl 1, vl 2, vlc, vlne, fag, org, maestro di cappella)

#### Commentary

In general, this edition closely follows the principal source. Any changes that were introduced by the editor are indicated by italic type (lyrics, dynamics and directives), parentheses (expressive marks and bass figures) or dashes (slurs and ties). Accidentals are used according to modern conventions. For further details, consult the Editorial Guidelines available on the Edition's webpage.

### J.8 Sonata