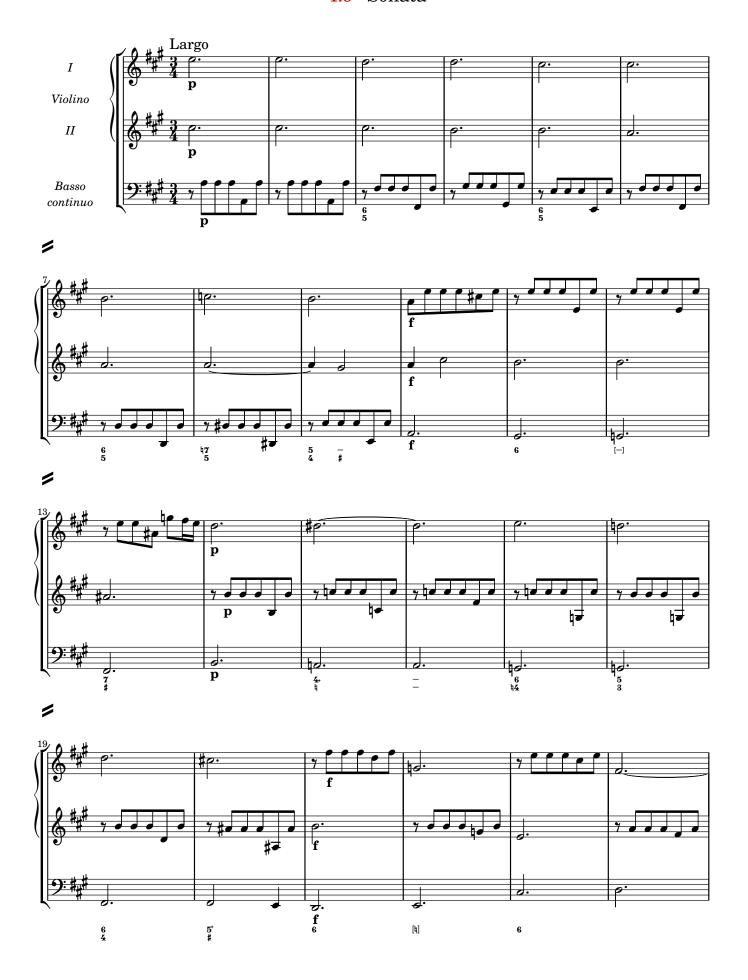

kala/tuma-collected-works v2025.05.0, 2025-05-31 (07d2552ab60515592d54728812ff36f5949c5c6e)



## Critical Report

#### **Abbreviations**

**bc** basso continuo

vl violin

#### **Sources**

A1 Library A-Ws Shelfmark D 2/102

Category autograph manuscript (principal source)

Date unknown
RISM ID not available
License public domain

URL none

Notes full score (2 pages)

#### Commentary

In general, this edition closely follows the principal source. Any changes that were introduced by the editor are indicated by italic type (lyrics, dynamics and directives), parentheses (expressive marks and bass figures) or dashes (slurs and ties). Accidentals are used according to modern conventions. For further details, consult the Editorial Guidelines available on the Edition's webpage.

### I.9 Sonata