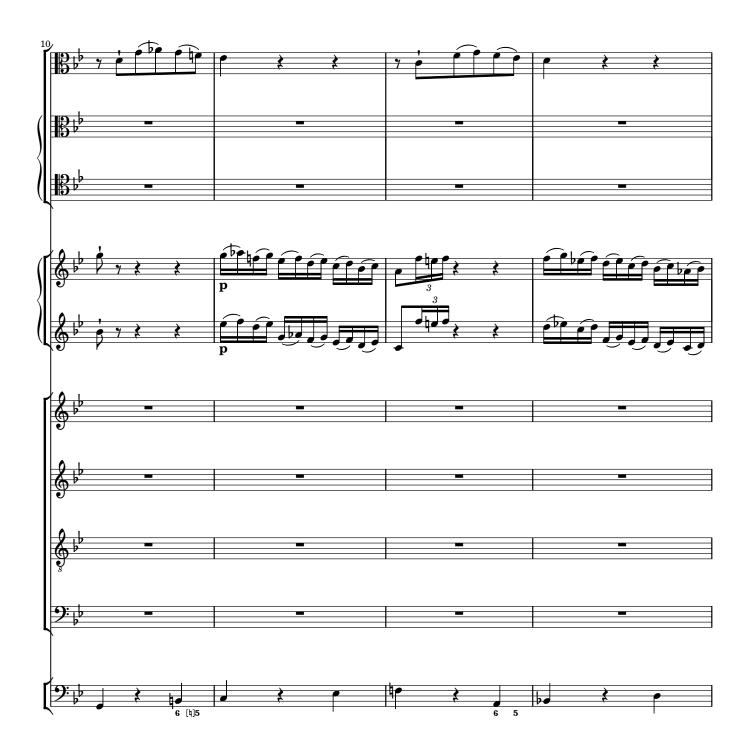

KN Shelfmark 464/3

Category manuscript copy (principal source)

Date unknown
RISM ID not available
License public domain

URL none

Notes 18 parts (S (2×), A (2×), T (2×), B (2×), trb solo, trb 1, trb 2, vl 1 (2×), vl 2 (2×),

vlne (2×), org)

#### Commentary

In general, this edition closely follows the principal source. Any changes that were introduced by the editor are indicated by italic type (lyrics, dynamics and directives), parentheses (expressive marks and bass figures) or dashes (slurs and ties). Accidentals are used according to modern conventions. For further details, consult the Editorial Guidelines available on the Edition's webpage.

#### Lyrics

Veritas mea et misericordia mea cum ipso, et in nomine meo exaltabitur cornu eius. (Psalms 89(88):25)

### C.4.3 Veritas mea