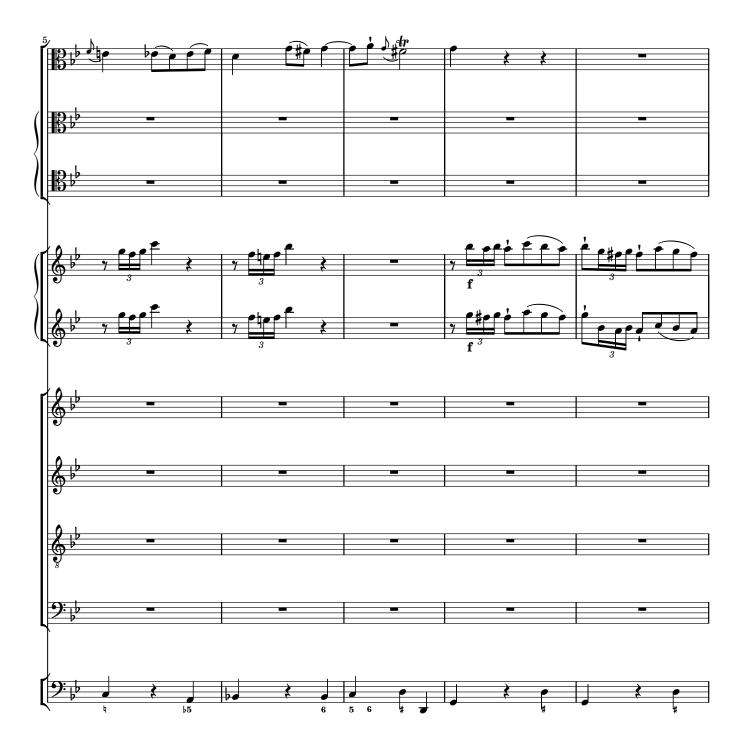

A-KN Shelfmark 464/3

Category manuscript copy (principal source)

Date unknown
RISM ID not available
License public domain

URL none

Notes 18 parts (S (2×), A (2×), T (2×), B (2×), trb solo, trb 1, trb 2, vl 1 (2×), vl 2 (2×),

vlne (2×), org)

#### Commentary

In general, this edition closely follows the principal source. Any changes that were introduced by the editor are indicated by italic type (lyrics, dynamics and directives), parentheses (expressive marks and bass figures) or dashes (slurs and ties). Accidentals are used according to modern conventions. For further details, consult the Editorial Guidelines available on the Edition's webpage.

#### Lyrics

Veritas mea et misericordia mea cum ipso, et in nomine meo exaltabitur cornu eius. (Psalms 89(88):25)

### C.4.3 Veritas mea