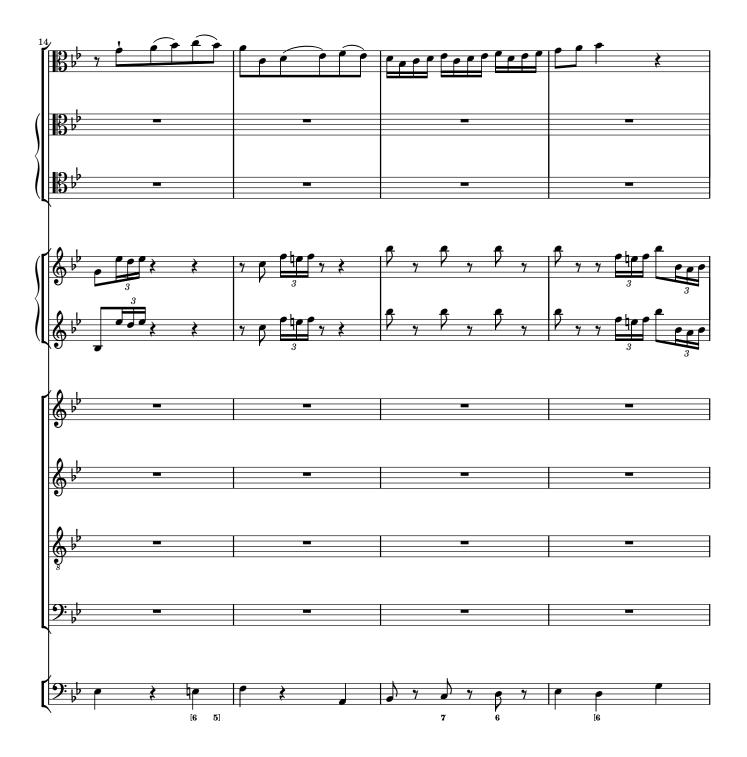

Shelfmark 464/3

Category manuscript copy (principal source)

Date unknown
RISM ID not available
License public domain

URL none

Notes 18 parts (S (2×), A (2×), T (2×), B (2×), trb solo, trb 1, trb 2, vl 1 (2×), vl 2 (2×),

vlne (2×), org)

#### Commentary

In general, this edition closely follows the principal source. Any changes that were introduced by the editor are indicated by italic type (lyrics, dynamics and directives), parentheses (expressive marks and bass figures) or dashes (slurs and ties). Accidentals are used according to modern conventions. For further details, consult the Editorial Guidelines available on the Edition's webpage.

#### Lyrics

Veritas mea et misericordia mea cum ipso, et in nomine meo exaltabitur cornu eius. (Psalms 89(88):25)

### C.4.3 Veritas mea