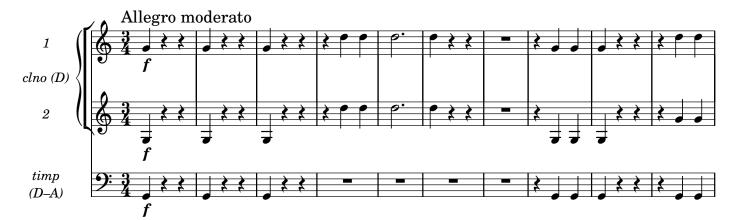

A, T, B (coro), 2 ob, 2 clno (D), timp (D–A), 2 vl, vla, b, org

edited by Wolfgang Esser-Skala

Clarino I, II in D Timpani in D–A





Edition Esser-Skala · Koppl, Austria · 2024

© 2024 by Edition Esser-Skala (Selbstverlag § 2 Abs 1 Z 7 GewO 1994). This edition is licensed under a Creative Commons Attribution-ShareAlike 4.0 International License. To view a copy of this license, visit https://creativecommons.org/licenses/by-sa/4.0/.

Music engraving by LilyPond 2.24.2 (https://www.lilypond.org) and EES Tools v2023.10.0. Front matter typeset with Source Sans and Fredericka the Great.

Please report any errors or mistakes to edition@esser-skala.at.

**Q** edition-esser-skala/haydn-m-proprium-missae v2024.03.0, 2024-03-28 (c1fdea08b071df78f6b4ff9b284b127b1c818753)



## 828 Cantate Domino