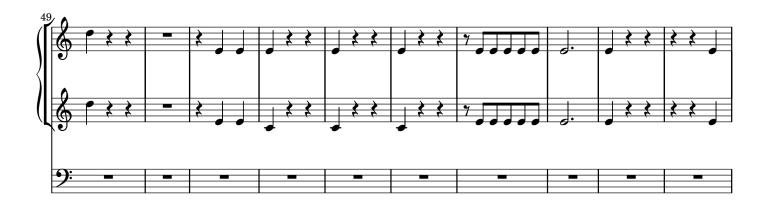

B (coro), 2 ob, 2 clno (D), timp (D–A), 2 vl, vla, b, org

edited by Wolfgang Esser-Skala

Clarino I, II in D Timpani in D–A





Edition Esser-Skala · Koppl, Austria · 2024

© 2024 by Edition Esser-Skala (Selbstverlag § 2 Abs 1 Z 7 GewO 1994). This edition is licensed under a Creative Commons Attribution-ShareAlike 4.0 International License. To view a copy of this license, visit https://creativecommons.org/licenses/by-sa/4.0/.

Music engraving by LilyPond 2.24.2 (https://www.lilypond.org) and EES Tools v2023.10.0. Front matter typeset with Source Sans and Fredericka the Great.

Please report any errors or mistakes to edition@esser-skala.at.

**Q** edition-esser-skala/haydn-m-proprium-missae v2024.03.0, 2024-03-28 (c1fdea08b071df78f6b4ff9b284b127b1c818753)



## 828 Cantate Domino