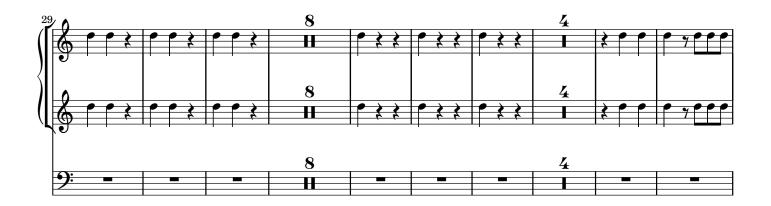

T, B (coro), 2 ob, 2 clno (D), timp (D–A), 2 vl, vla, b, org

edited by Wolfgang Esser-Skala

Clarino I, II in D Timpani in D–A





Edition Esser-Skala · Koppl, Austria · 2024

© 2024 by Edition Esser-Skala (Selbstverlag § 2 Abs 1 Z 7 GewO 1994). This edition is licensed under a Creative Commons Attribution-ShareAlike 4.0 International License. To view a copy of this license, visit https://creativecommons.org/licenses/by-sa/4.0/.

Music engraving by LilyPond 2.24.2 (https://www.lilypond.org) and EES Tools v2023.10.0. Front matter typeset with Source Sans and Fredericka the Great.

Please report any errors or mistakes to edition@esser-skala.at.

**Q** edition-esser-skala/haydn-m-proprium-missae v2024.03.0, 2024-03-28 (c1fdea08b071df78f6b4ff9b284b127b1c818753)



## 828 Cantate Domino