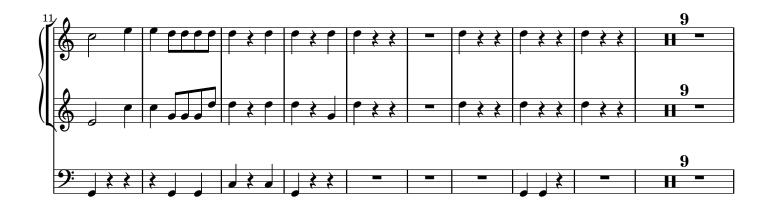

, T, B (coro), 2 ob, 2 clno (D), timp (D–A), 2 vl, vla, b, org

edited by Wolfgang Esser-Skala

Clarino I, II in D Timpani in D–A





Edition Esser-Skala · Koppl, Austria · 2024

© 2024 by Edition Esser-Skala (Selbstverlag § 2 Abs 1 Z 7 GewO 1994). This edition is licensed under a Creative Commons Attribution-ShareAlike 4.0 International License. To view a copy of this license, visit https://creativecommons.org/licenses/by-sa/4.0/.

Music engraving by LilyPond 2.24.2 (https://www.lilypond.org) and EES Tools v2023.10.0. Front matter typeset with Source Sans and Fredericka the Great.

Please report any errors or mistakes to edition@esser-skala.at.

**Q** edition-esser-skala/haydn-m-proprium-missae v2024.03.0, 2024-03-28 (c1fdea08b071df78f6b4ff9b284b127b1c818753)



## 828 Cantate Domino