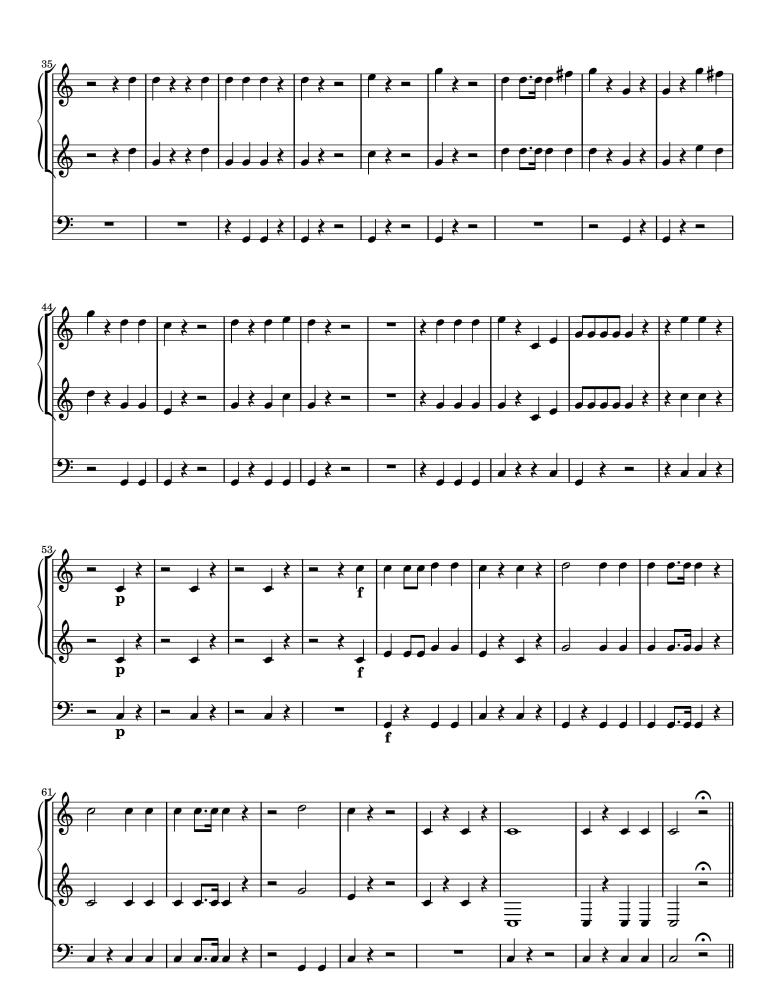

# **Dixit Dominus**

MH 809

Psalm

S, A, T, B (solo), S, A, T, B (coro), 2 ob, 2 fag, 2 clno (D), timp (D-A), 2 vl, vla, b, org

edited by Wolfgang Esser-Skala

Clarino I, II in D Timpani in D-A

Edition Esser-Skala · Koppl, Austria · 2025

# Virgam virtutis tuæ