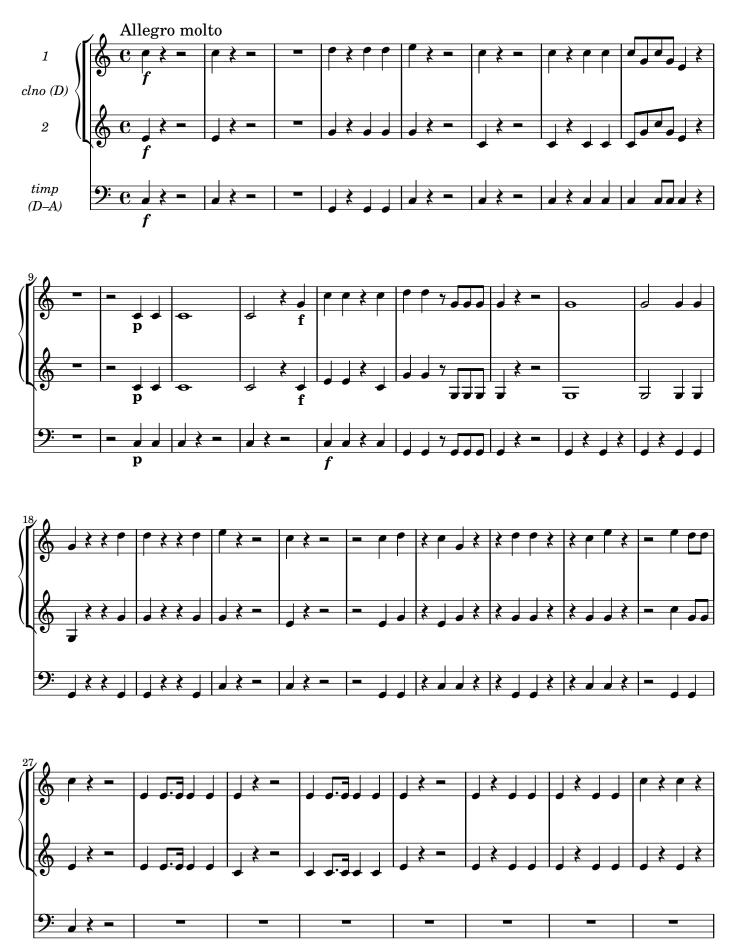

# **Dixit Dominus**

MH 809

Psalm

S, A, T, B (solo), S, A, T, B (coro), 2 ob, 2 fag, 2 clno (D), timp (D-A), 2 vl, vla, b, org

edited by Wolfgang Esser-Skala

Clarino I, II in D Timpani in D-A

Edition Esser-Skala · Koppl, Austria · 2025

## 809 Dixit Dominus