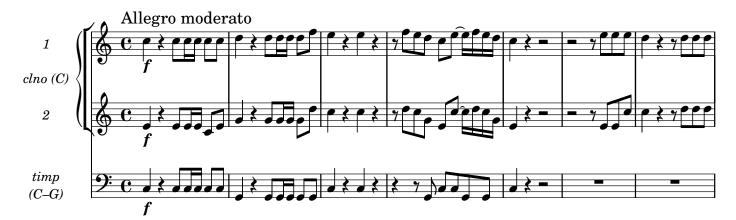

772

S, A, T, B (coro), 2 ob, 2 clno (C), timp (C–G), 2 vl, b, org

edited by Wolfgang Esser-Skala

Clarino I, II in C Timpani in C–G





Edition Esser-Skala · Koppl, Austria · 2024

© 2024 by Edition Esser-Skala (Selbstverlag § 2 Abs 1 Z 7 GewO 1994). This edition is licensed under a Creative Commons Attribution-ShareAlike 4.0 International License. To view a copy of this license, visit https://creativecommons.org/licenses/by-sa/4.0/.

Music engraving by LilyPond 2.24.2 (https://www.lilypond.org) and EES Tools v2023.10.0. Front matter typeset with Source Sans and Fredericka the Great.

Please report any errors or mistakes to edition@esser-skala.at.

**Q** edition-esser-skala/haydn-m-proprium-missae v2024.05.0, 2024-05-25 (721c528f62f6b9cfa435fde530062196f945634c)



## 772 Tantum ergo