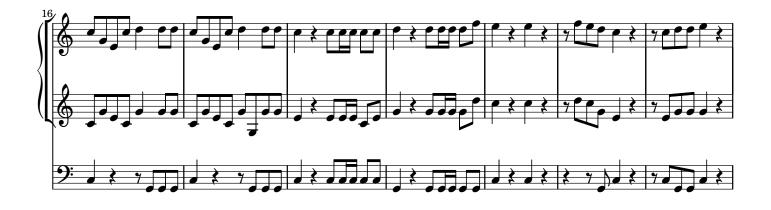

S, A, T, B (coro), 2 ob, 2 clno (C), timp (C–G), 2 vl, b, org

edited by Wolfgang Esser-Skala

Clarino I, II in C Timpani in C–G





Edition Esser-Skala · Koppl, Austria · 2024

© 2024 by Edition Esser-Skala (Selbstverlag § 2 Abs 1 Z 7 GewO 1994). This edition is licensed under a Creative Commons Attribution-ShareAlike 4.0 International License. To view a copy of this license, visit https://creativecommons.org/licenses/by-sa/4.0/.

Music engraving by LilyPond 2.24.2 (https://www.lilypond.org) and EES Tools v2023.10.0. Front matter typeset with Source Sans and Fredericka the Great.

Please report any errors or mistakes to edition@esser-skala.at.

**Q** edition-esser-skala/haydn-m-proprium-missae v2024.05.0, 2024-05-25 (721c528f62f6b9cfa435fde530062196f945634c)



## 772 Tantum ergo