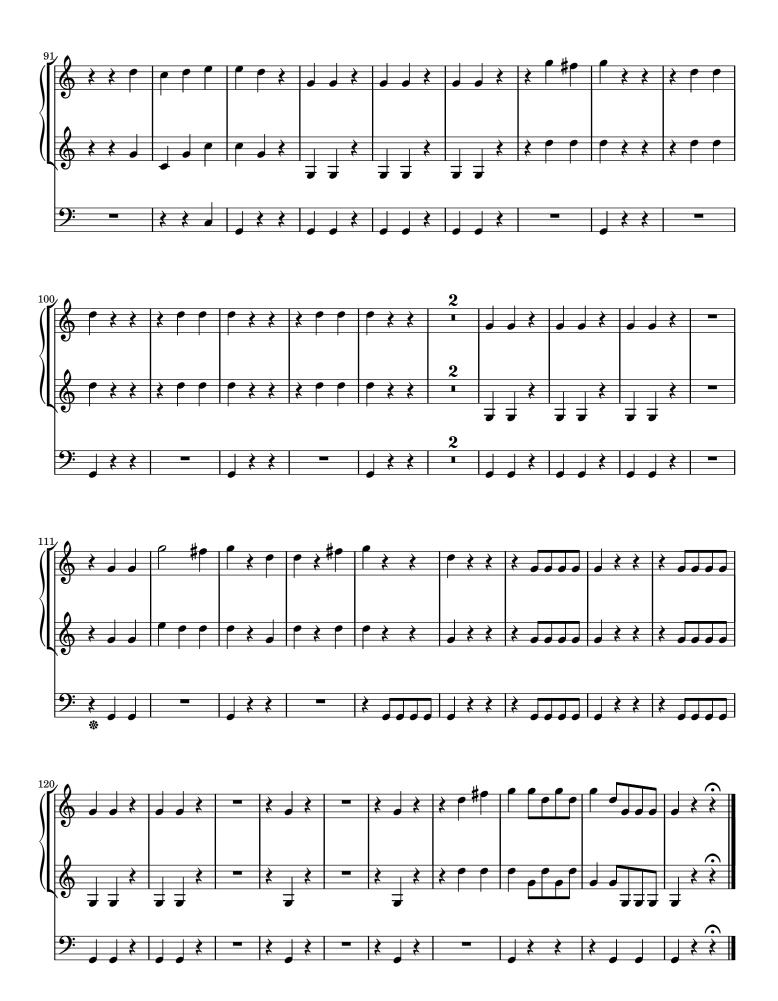

## **Germinavit radix Jesse**

Gradual (Mariae (B.V.)) MH 651

S, A, T, B (coro), 2 clno (C), timp (C-G), 2 vl, b, org

edited by Wolfgang Esser-Skala

Clarino I, II in C Timpani in C-G

Edition Esser-Skala · Koppl, Austria · 2024

## 651 Germinavit radix Jesse