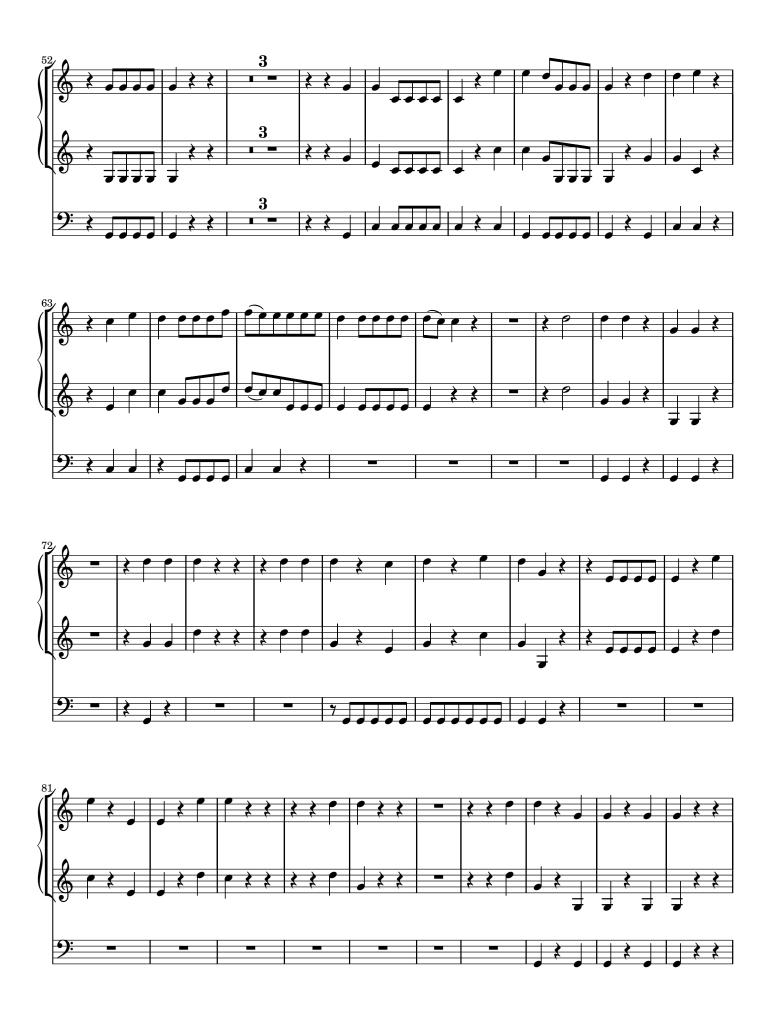

## **Germinavit radix Jesse**

Gradual (Mariae (B.V.)) MH 651

S, A, T, B (coro), 2 clno (C), timp (C-G), 2 vl, b, org

edited by Wolfgang Esser-Skala

Clarino I, II in C Timpani in C-G

Edition Esser-Skala · Koppl, Austria · 2024

## 651 Germinavit radix Jesse