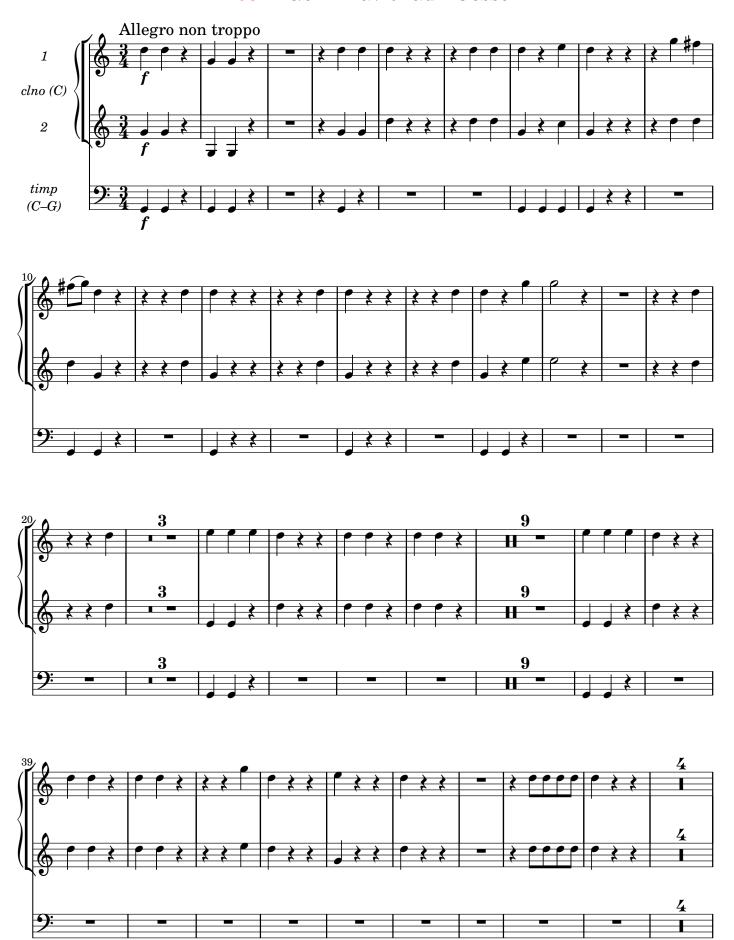

## **Germinavit radix Jesse**

Gradual (Mariae (B.V.)) MH 651

S, A, T, B (coro), 2 clno (C), timp (C-G), 2 vl, b, org

edited by Wolfgang Esser-Skala

Clarino I, II in C Timpani in C-G

Edition Esser-Skala · Koppl, Austria · 2024

## 651 Germinavit radix Jesse