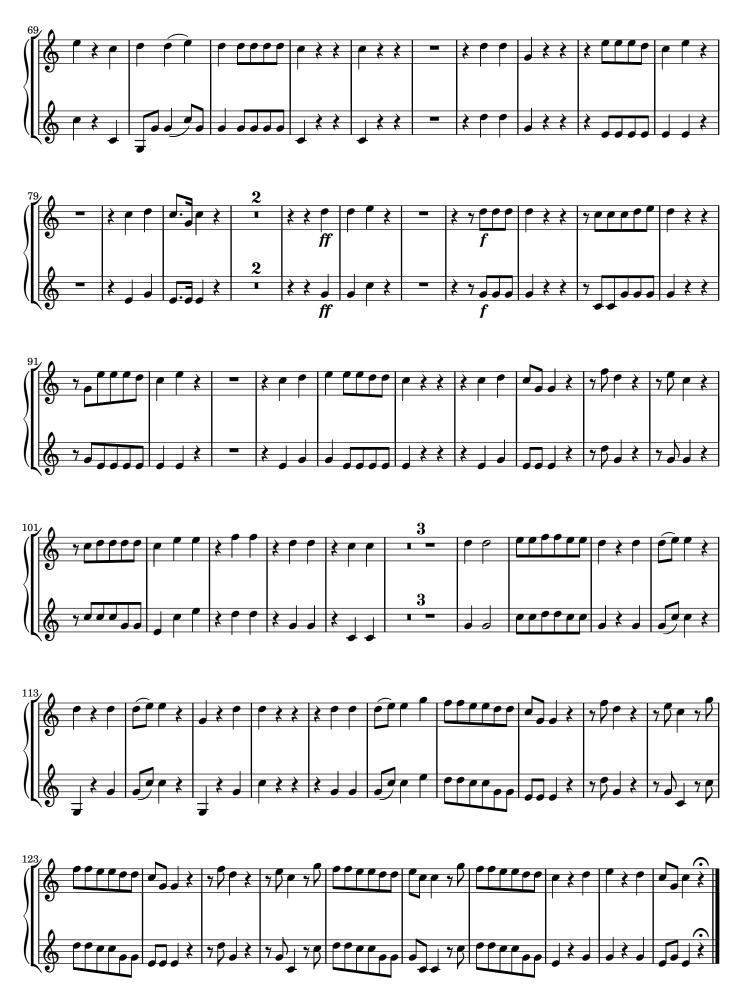

## Post partum virgo

Gradual (Mariae (B.V.)) MH 528

S, A, T, B (coro), 2 cor (G), 2 vl, b, org

edited by Wolfgang Esser-Skala

Corno I, II in G

Edition Esser-Skala · Koppl, Austria · 2024

© 2024 by Edition Esser-Skala (Selbstverlag § 2 Abs 1 Z 7 GewO 1994). This edition is licensed under a Creative Commons Attribution-ShareAlike 4.0 International License. To view a copy of this license, visit https://creativecommons.org/licenses/by-sa/4.0/.