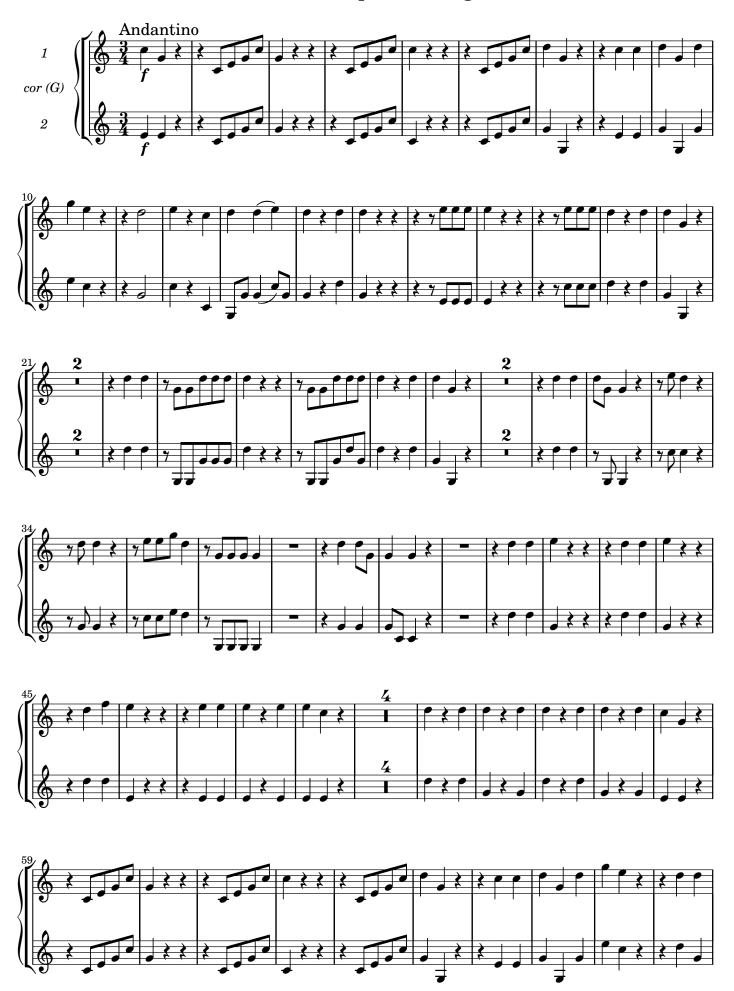

## Post partum virgo

Gradual (Mariae (B.V.)) MH 528

S, A, T, B (coro), 2 cor (G), 2 vl, b, org

edited by Wolfgang Esser-Skala

Corno I, II in G

Edition Esser-Skala · Koppl, Austria · 2024

© 2024 by Edition Esser-Skala (Selbstverlag § 2 Abs 1 Z 7 GewO 1994). This edition is licensed under a Creative Commons Attribution-ShareAlike 4.0 International License. To view a copy of this license, visit https://creativecommons.org/licenses/by-sa/4.0/.