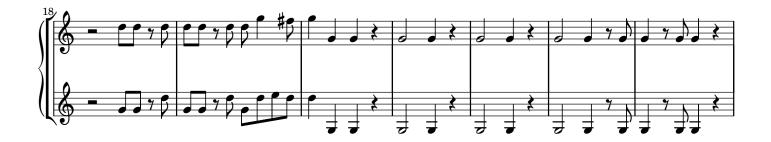

## Proprium missæ.

Johann Michael <mark>Haydn</mark>

**Dirigatur oratio mea** MH 520

Gradual (Pentecostes, Dominica XIX.)

S, A, T, B (coro), 2 cor (G), 2 vl, b, org

edited by Wolfgang Esser-Skala

Sser kala dition

Corno I, II in G

Edition Esser-Skala · Koppl, Austria · 2024

© 2024 by Edition Esser-Skala (Selbstverlag § 2 Abs 1 Z 7 GewO 1994). This edition is licensed under a Creative Commons Attribution-ShareAlike 4.0 International License. To view a copy of this license, visit https://creativecommons.org/licenses/by-sa/4.0/.