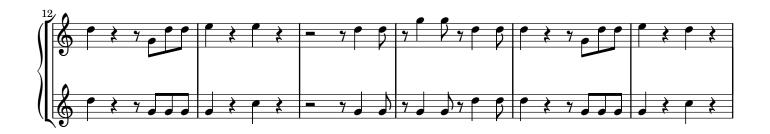

## Proprium missæ.

Johann Michael <mark>Haydn</mark>

**Dirigatur oratio mea** MH 520

Gradual (Pentecostes, Dominica XIX.)

S, A, T, B (coro), 2 cor (G), 2 vl, b, org

edited by Wolfgang Esser-Skala

Sser kala dition

Corno I, II in G

Edition Esser-Skala · Koppl, Austria · 2024

© 2024 by Edition Esser-Skala (Selbstverlag § 2 Abs 1 Z 7 GewO 1994). This edition is licensed under a Creative Commons Attribution-ShareAlike 4.0 International License. To view a copy of this license, visit https://creativecommons.org/licenses/by-sa/4.0/.