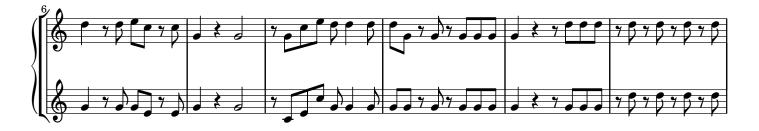

## Proprium missæ.

Johann Michael <mark>Haydn</mark>

**Dirigatur oratio mea** MH 520

Gradual (Pentecostes, Dominica XIX.)

S, A, T, B (coro), 2 cor (G), 2 vl, b, org

edited by Wolfgang Esser-Skala

Sser kala dition

Corno I, II in G

Edition Esser-Skala · Koppl, Austria · 2024

© 2024 by Edition Esser-Skala (Selbstverlag § 2 Abs 1 Z 7 GewO 1994). This edition is licensed under a Creative Commons Attribution-ShareAlike 4.0 International License. To view a copy of this license, visit https://creativecommons.org/licenses/by-sa/4.0/.