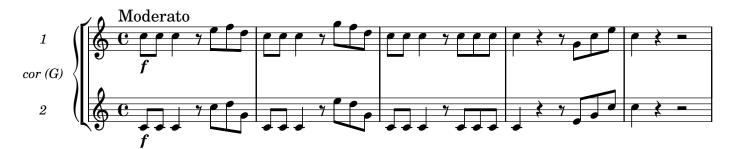

## Proprium missæ.

Johann Michael <mark>Haydn</mark>

**Dirigatur oratio mea** MH 520

Gradual (Pentecostes, Dominica XIX.)

S, A, T, B (coro), 2 cor (G), 2 vl, b, org

edited by Wolfgang Esser-Skala

Sser kala dition

Corno I, II in G

Edition Esser-Skala · Koppl, Austria · 2024

© 2024 by Edition Esser-Skala (Selbstverlag § 2 Abs 1 Z 7 GewO 1994). This edition is licensed under a Creative Commons Attribution-ShareAlike 4.0 International License. To view a copy of this license, visit https://creativecommons.org/licenses/by-sa/4.0/.