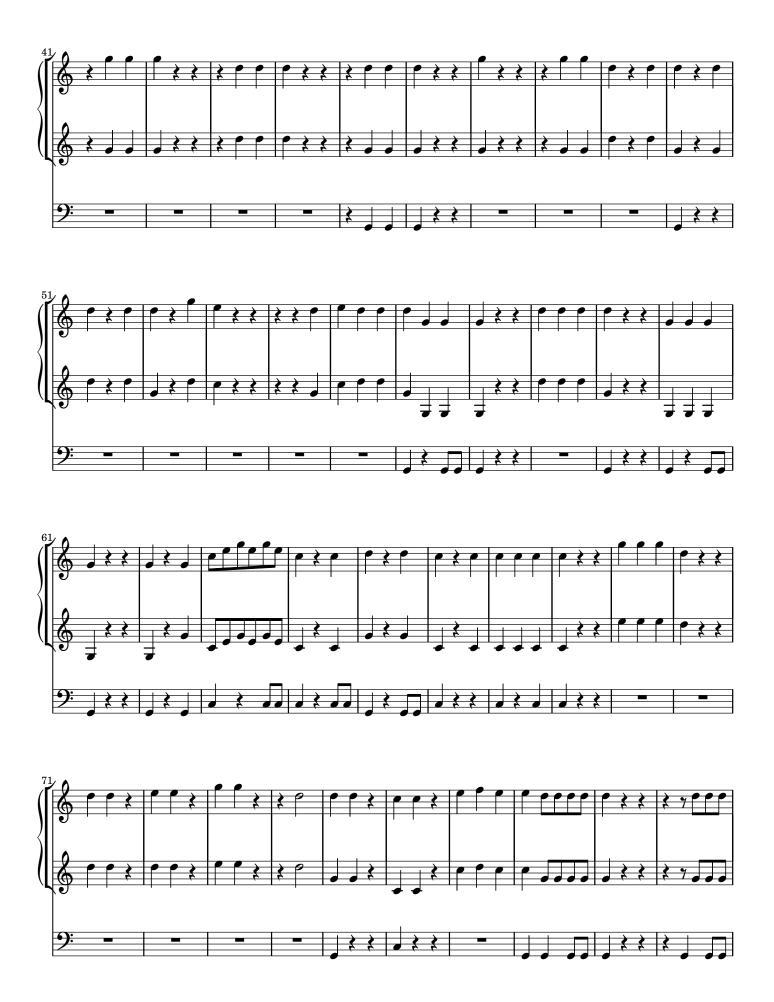

## Alleluia, cognoverunt discipuli

Gradual (Pascha, Dominica II.) MH 482

S, A, T, B (coro), 2 cor (D), 2 vl, b, org

edited by Wolfgang Esser-Skala

Clarino I, II in D Timpani in D-A

Edition Esser-Skala · Koppl, Austria · 2024

## 482 Alleluia, cognoverunt discipuli