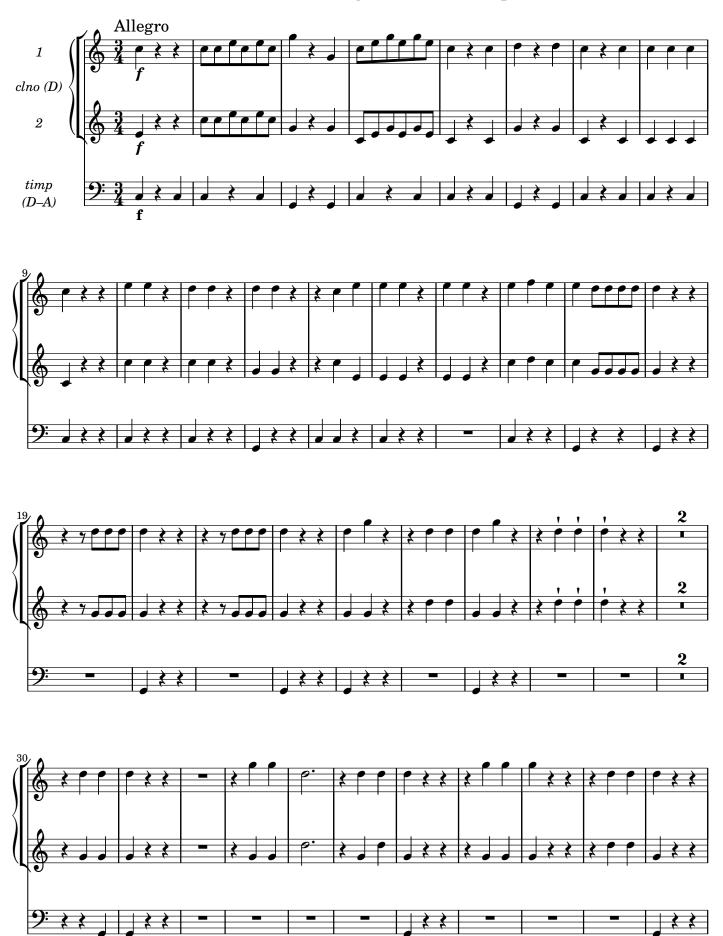

## Alleluia, cognoverunt discipuli

Gradual (Pascha, Dominica II.) MH 482

S, A, T, B (coro), 2 cor (D), 2 vl, b, org

edited by Wolfgang Esser-Skala

Clarino I, II in D Timpani in D-A

Edition Esser-Skala · Koppl, Austria · 2024

## 482 Alleluia, cognoverunt discipuli