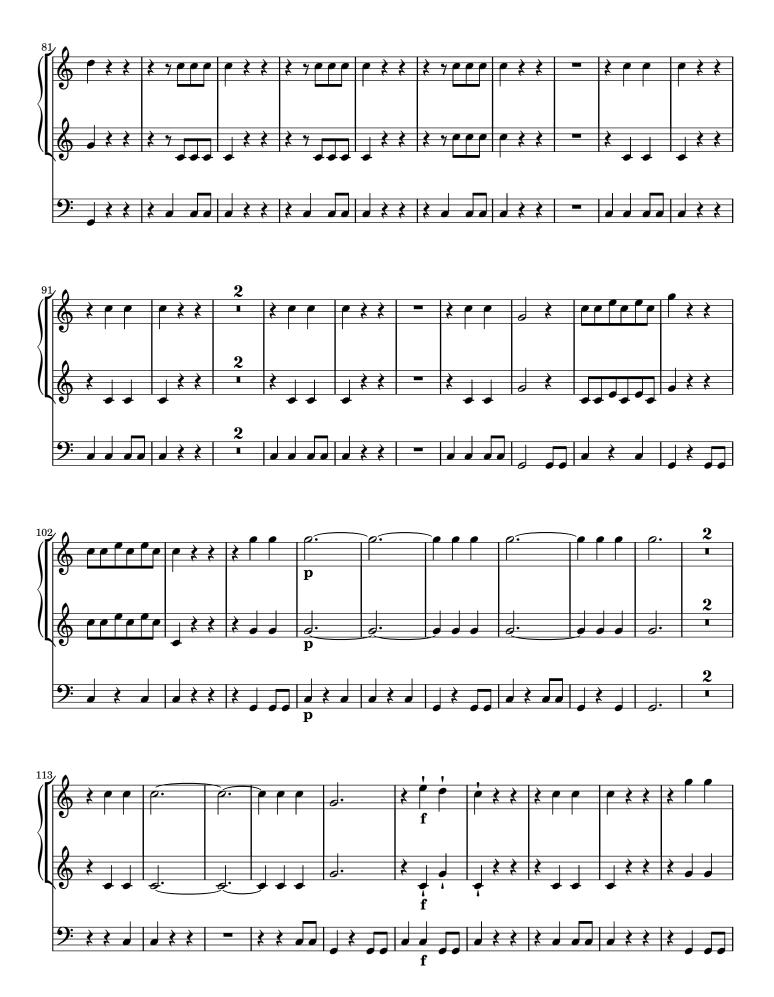

## Alleluia, cognoverunt discipuli

Gradual (Pascha, Dominica II.) MH 482

S, A, T, B (coro), 2 cor (D), 2 vl, b, org

edited by Wolfgang Esser-Skala

Clarino I, II in D Timpani in D-A

Edition Esser-Skala · Koppl, Austria · 2024

## 482 Alleluia, cognoverunt discipuli