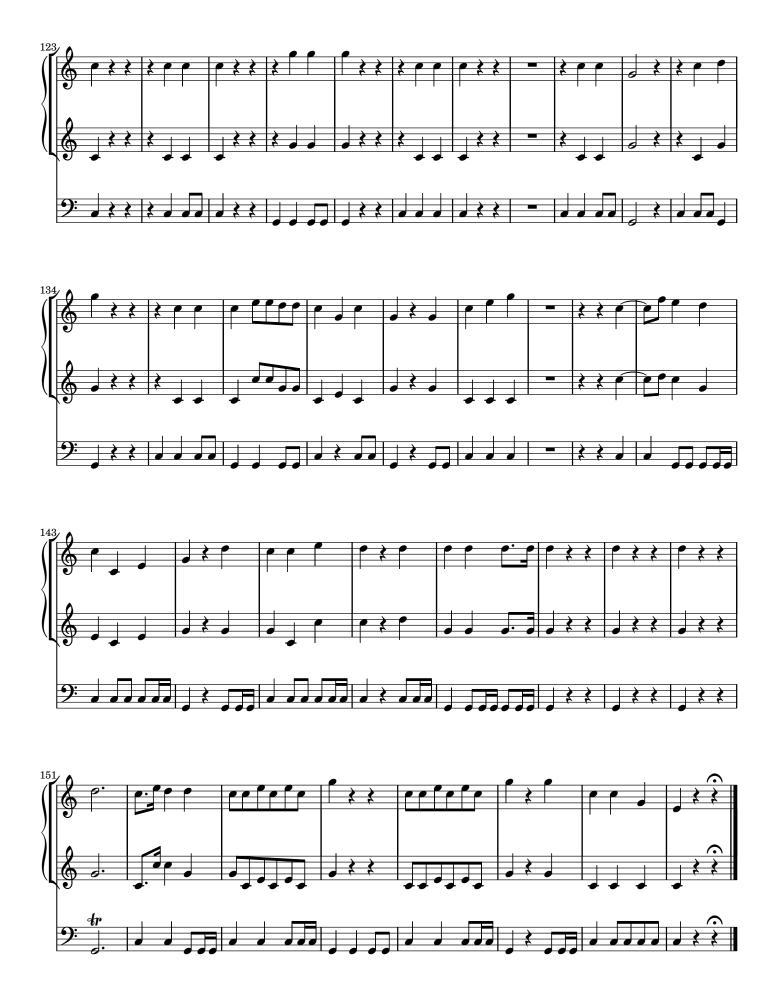

## Alleluia, cognoverunt discipuli

Gradual (Pascha, Dominica II.) MH 482

S, A, T, B (coro), 2 cor (D), 2 vl, b, org

edited by Wolfgang Esser-Skala

Clarino I, II in D Timpani in D-A

Edition Esser-Skala · Koppl, Austria · 2024

## 482 Alleluia, cognoverunt discipuli