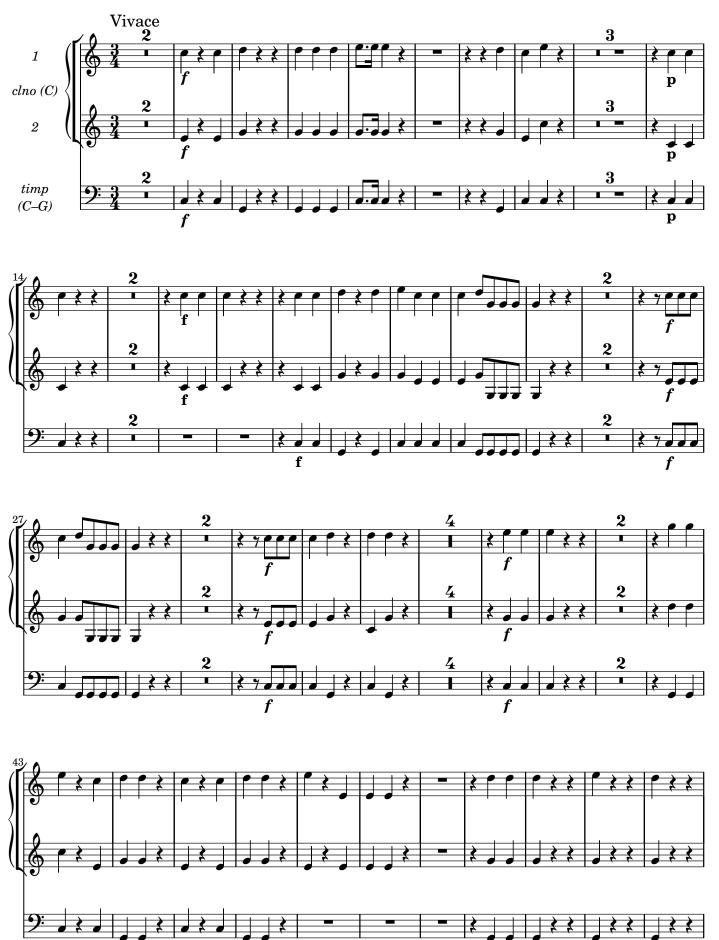

## Haydi. Proprium missæ.

Johann Michael **Haydn** 

Te Deum

MH 415

Hymn

S, A, T, B (solo), S, A, T, B (coro), 2 ob, 2 clno (C), timp (C-G), 2 vl, b, org

edited by Wolfgang Esser-Skala

Clarino I, II in C Timpani in C-G