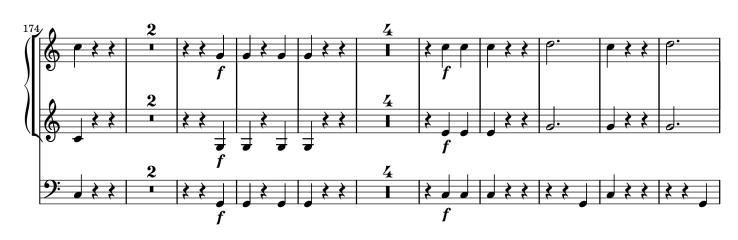

## Haydi. Proprium missæ.

Johann Michael **Haydn** 

Te Deum

MH 415

Hymn

S, A, T, B (solo), S, A, T, B (coro), 2 ob, 2 clno (C), timp (C-G), 2 vl, b, org

edited by Wolfgang Esser-Skala

Clarino I, II in C Timpani in C-G