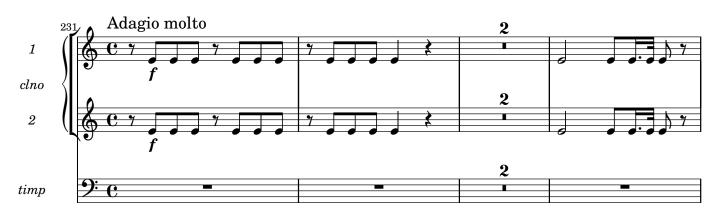

## Haydi. Proprium missæ.

Johann Michael **Haydn** 

Te Deum

MH 415

Hymn

S, A, T, B (solo), S, A, T, B (coro), 2 ob, 2 clno (C), timp (C-G), 2 vl, b, org

edited by Wolfgang Esser-Skala

Clarino I, II in C Timpani in C-G