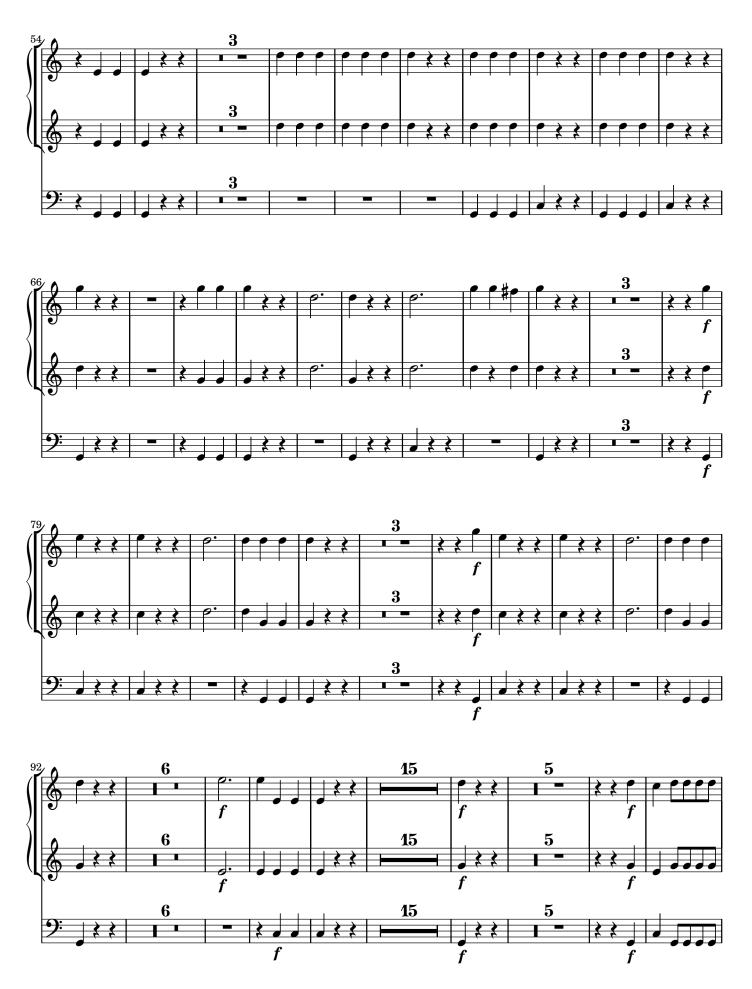

## Haydi. Proprium missæ.

Johann Michael **Haydn** 

Te Deum

MH 415

Hymn

S, A, T, B (solo), S, A, T, B (coro), 2 ob, 2 clno (C), timp (C-G), 2 vl, b, org

edited by Wolfgang Esser-Skala

Clarino I, II in C Timpani in C-G