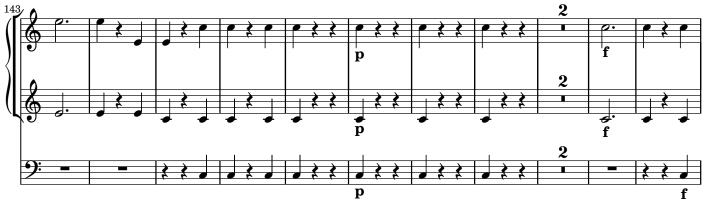

## Haydi. Proprium missæ.

Johann Michael **Haydn** 

Te Deum

MH 415

Hymn

S, A, T, B (solo), S, A, T, B (coro), 2 ob, 2 clno (C), timp (C-G), 2 vl, b, org

edited by Wolfgang Esser-Skala

Clarino I, II in C Timpani in C-G