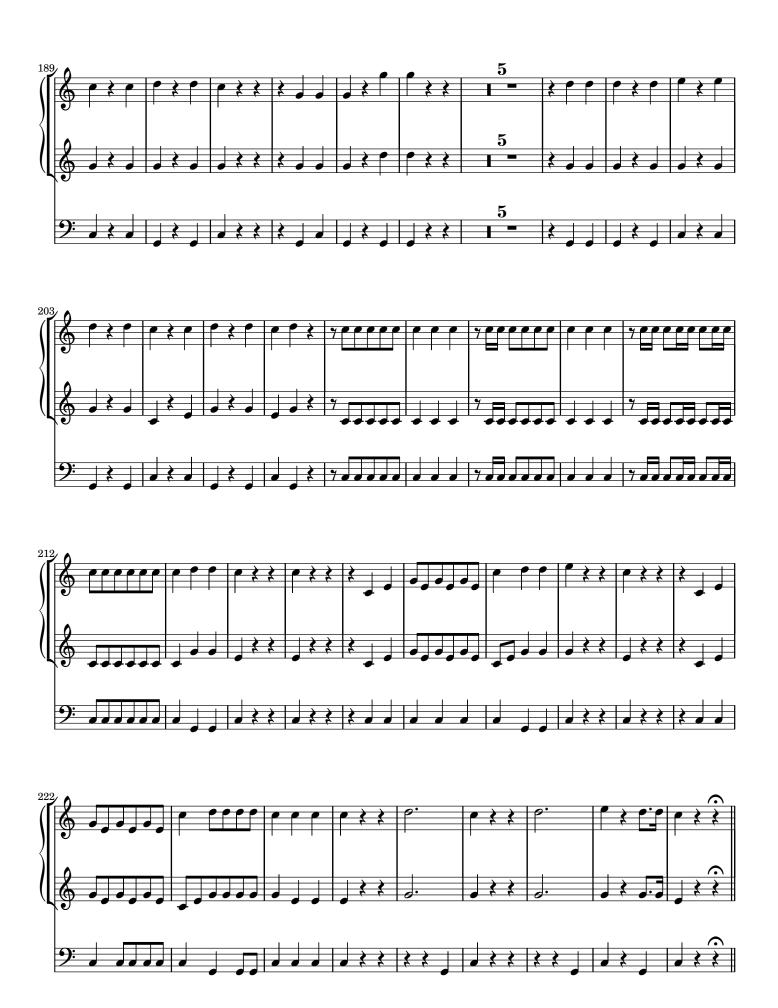

## Haydi. Proprium missæ.

Johann Michael **Haydn** 

Te Deum

MH 415

Hymn

S, A, T, B (solo), S, A, T, B (coro), 2 ob, 2 clno (C), timp (C-G), 2 vl, b, org

edited by Wolfgang Esser-Skala

Clarino I, II in C Timpani in C-G