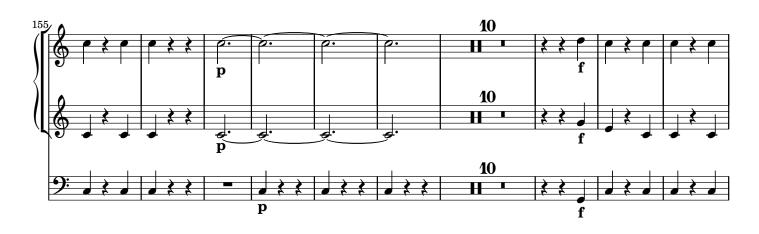

## Haydi. Proprium missæ.

Johann Michael **Haydn** 

Te Deum

MH 415

Hymn

S, A, T, B (solo), S, A, T, B (coro), 2 ob, 2 clno (C), timp (C-G), 2 vl, b, org

edited by Wolfgang Esser-Skala

Clarino I, II in C Timpani in C-G