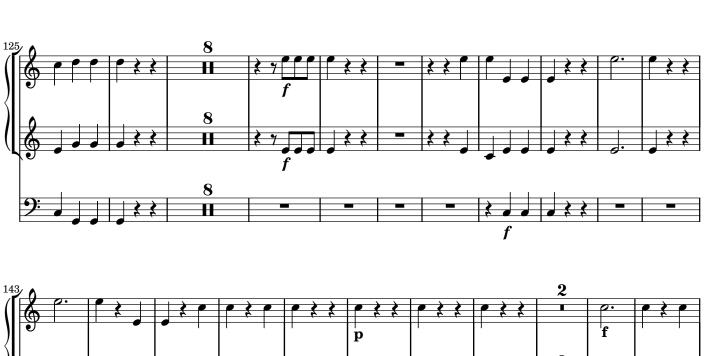

## Haydi. Proprium missæ.

Johann Michael **Haydn** 

Te Deum

MH 415

Hymn

S, A, T, B (solo), S, A, T, B (coro), 2 ob, 2 clno (C), timp (C-G), 2 vl, b, org

edited by Wolfgang Esser-Skala

Clarino I, II in C Timpani in C-G