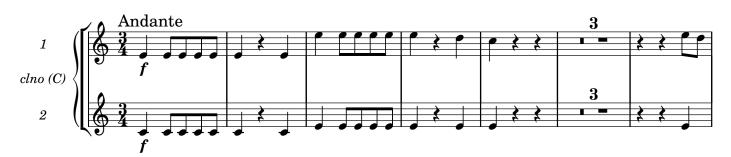

## Proprium missæ.

Johann Michael <mark>Haydn</mark>

**Tu es Petrus** MH 397

Gradual (Petri, Cathedrae Romae)

S, A, T, B (coro), 2 clno (C), 2 vl, b, org

edited by Wolfgang Esser-Skala

Sser kala dition

Clarino I, II in C

## 397 Tu es Petrus

Alternative version from sources A1/B1