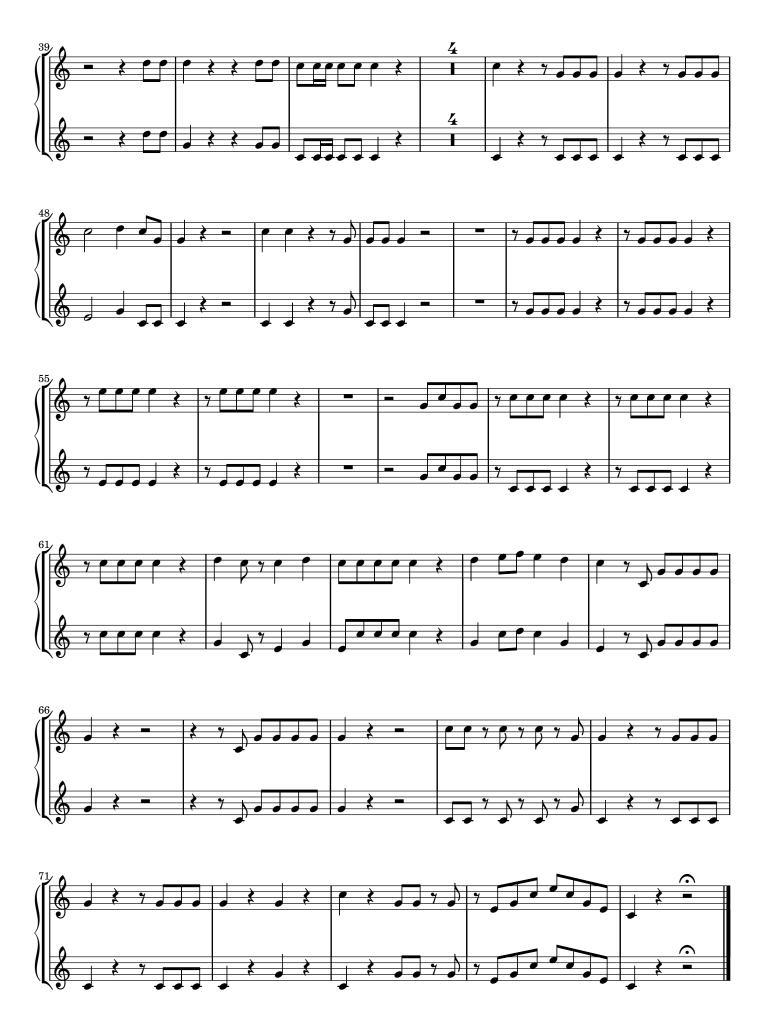

## Alleluia ascendit Deus

Gradual (Ascensio Domini) MH 365

S, A, T, B (coro), 2 ob, 2 cor (A), 3 trb, 2 vl, b, org

edited by Wolfgang Esser-Skala

Corno I, II in A

Edition Esser-Skala · Koppl, Austria · 2024

## 365 Alleluia ascendit Deus