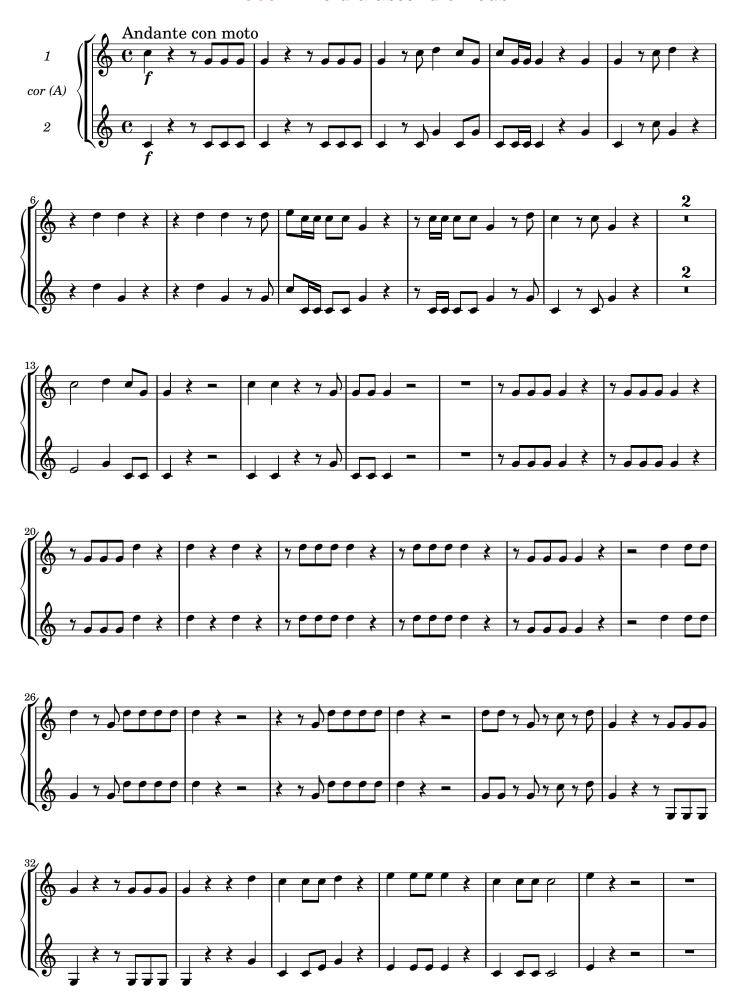

## Alleluia ascendit Deus

Gradual (Ascensio Domini) MH 365

S, A, T, B (coro), 2 ob, 2 cor (A), 3 trb, 2 vl, b, org

edited by Wolfgang Esser-Skala

Corno I, II in A

Edition Esser-Skala · Koppl, Austria · 2024

## 365 Alleluia ascendit Deus