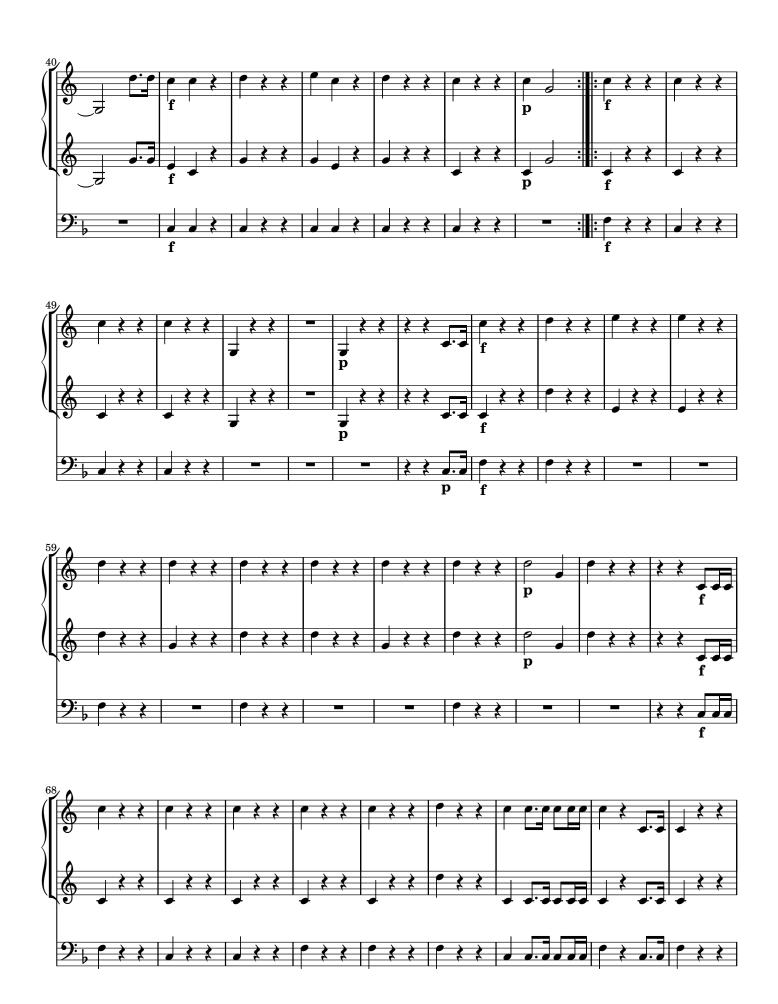

lfgang Amadé Mozart

Sonata in F major KV 244

2 clno (C), timp (F–C)

edited by Wolfgang Esser-Skala

Clarino I, II in C Timpani in F–C





Edition Esser-Skala · Koppl, Austria · 2023

© 2023 by Edition Esser-Skala (Selbstverlag § 2 Abs 1 Z 7 GewO 1994). This edition is licensed under a Creative Commons Attribution-ShareAlike 4.0 International License. To view a copy of this license, visit https://creativecommons.org/licenses/by-sa/4.0/.

Music engraving by LilyPond 2.24.2 (https://www.lilypond.org) and EES Tools v2023.10.0. Front matter typeset with Source Sans and Fredericka the Great.

Please report any errors or mistakes to edition@esser-skala.at.

© edition-esser-skala/cantorey-performance-materials *v*2023.12.0, 2023-12-31 (f485f5666cfc95081fc6e4c5189c97d658c48a4a)



## Sonata