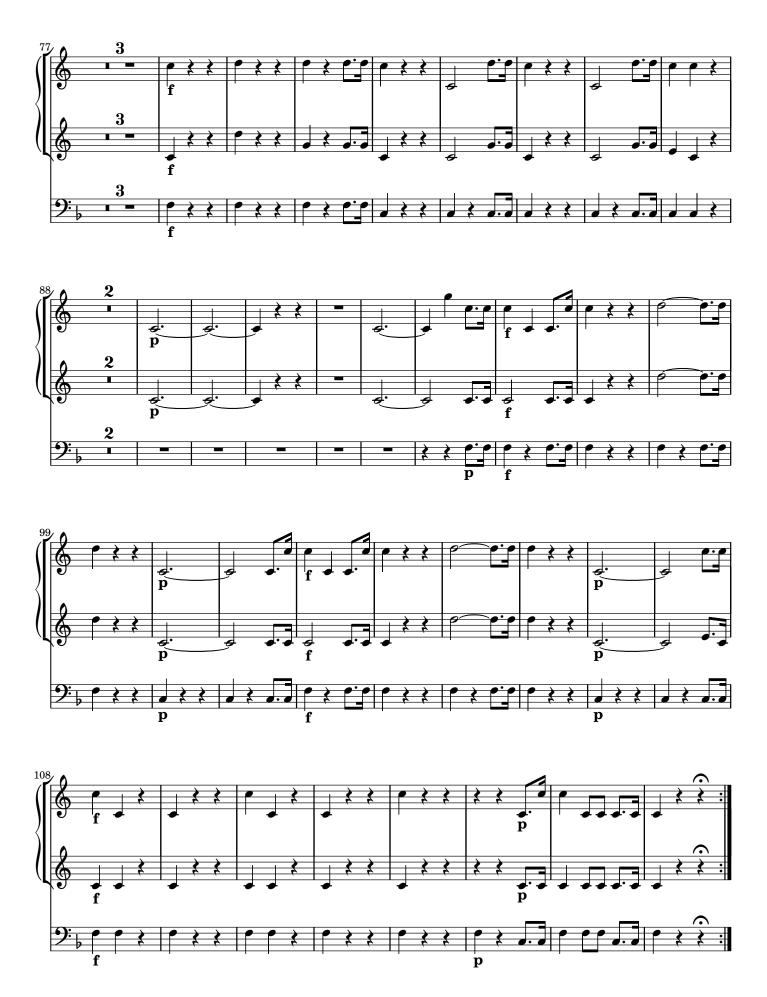

gang Amadé Mozart

Sonata in F major KV 244

2 clno (C), timp (F–C)

edited by Wolfgang Esser-Skala

Clarino I, II in C Timpani in F–C





Edition Esser-Skala · Koppl, Austria · 2023

© 2023 by Edition Esser-Skala (Selbstverlag § 2 Abs 1 Z 7 GewO 1994). This edition is licensed under a Creative Commons Attribution-ShareAlike 4.0 International License. To view a copy of this license, visit https://creativecommons.org/licenses/by-sa/4.0/.

Music engraving by LilyPond 2.24.2 (https://www.lilypond.org) and EES Tools v2023.10.0. Front matter typeset with Source Sans and Fredericka the Great.

Please report any errors or mistakes to edition@esser-skala.at.

© edition-esser-skala/cantorey-performance-materials *v*2023.12.0, 2023-12-31 (f485f5666cfc95081fc6e4c5189c97d658c48a4a)



## Sonata