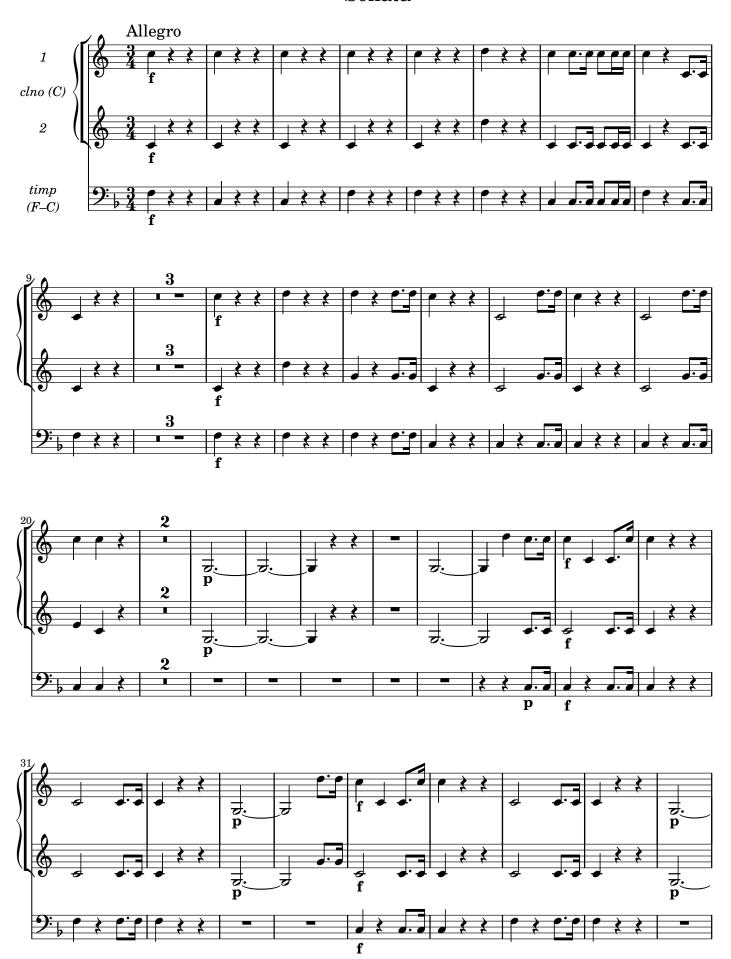

Wolfgang Amadé Mozart

Sonata in F major KV 244

2 clno (C), timp (F–C)

edited by Wolfgang Esser-Skala

Clarino I, II in C Timpani in F–C





Edition Esser-Skala · Koppl, Austria · 2023

© 2023 by Edition Esser-Skala (Selbstverlag § 2 Abs 1 Z 7 GewO 1994). This edition is licensed under a Creative Commons Attribution-ShareAlike 4.0 International License. To view a copy of this license, visit https://creativecommons.org/licenses/by-sa/4.0/.

Music engraving by LilyPond 2.24.2 (https://www.lilypond.org) and EES Tools v2023.10.0. Front matter typeset with Source Sans and Fredericka the Great.

Please report any errors or mistakes to edition@esser-skala.at.

© edition-esser-skala/cantorey-performance-materials *v*2023.12.0, 2023-12-31 (f485f5666cfc95081fc6e4c5189c97d658c48a4a)



## Sonata